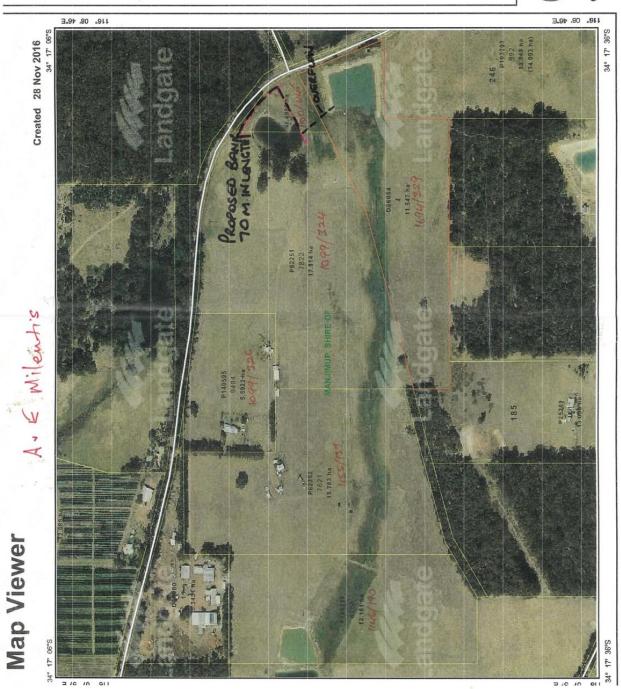

| AREA NO 7                                          |       | SPECIAL PROVISIONS                                                                                                                                                                                                                                                                                                                         |
|----------------------------------------------------|-------|--------------------------------------------------------------------------------------------------------------------------------------------------------------------------------------------------------------------------------------------------------------------------------------------------------------------------------------------|
| Wheatley Coast Road, Northcliffe "Parkfield Drive" | 1. 2. | The provisions of Clause 5.24 regarding supply of water shall apply Subdivision and development is to be generally in accordance with the plan of subdivision which formed part of Town Planning Scheme No 2, or a subsequent Structure Plan endorsed by the local government and the Commission in accordance with part 6.4 of the Scheme |

| ADEA NO O                        | ODECIAL PROVIDING                                                                                                                                                                                                                                                                            |
|----------------------------------|----------------------------------------------------------------------------------------------------------------------------------------------------------------------------------------------------------------------------------------------------------------------------------------------|
| AREA NO 8                        | SPECIAL PROVISIONS                                                                                                                                                                                                                                                                           |
| Allen Road, Walpole "Tingleview" | Landuse  1. In order to protect the natural environment and the integrity of the adjacent Walpole-Nornalup National Park the following animals will not be kept:  Cats Pigs Goats                                                                                                            |
|                                  | <ol> <li>Within the area designated in the endorsed Structure Plan as<br/>Bushland Retreat, intensive agriculture pursuits, the breeding or<br/>keeping of animals for commercial gain and the keeping of horses<br/>shall not be permitted.</li> </ol>                                      |
|                                  | 3. The provisions of Clause 5.24 regarding supply of water shall apply                                                                                                                                                                                                                       |
|                                  | 4. Subdivision and development is to be generally in accordance with the Subdivision Guide Plan which formed part of Amendment 25 to Town Planning Scheme No 2, or a subsequent Structure Plan endorsed by the local government and the Commission in accordance with part 6.4 of the Scheme |
|                                  | Fire Control  5. Within the Fuel Reduction Area identified in the endorsed Structure Plan, all substantial vegetation capable of creating a fire hazard will be removed to the satisfaction of local government, the Fire and Emergency Services Authority of Western Australia and DEC.     |
|                                  | 6 Within the area identified on the endorsed Structure Plan as subject to Parkland Clearing, the density of substantial vegetation will be reduced to a level satisfactory to local government, the Fire and Emergency Services Authority of Western Australia and DEC.                      |
|                                  | 7. Ongoing management of the Fire Breaks, Fuel Reduction Area, Area Subject to Parkland Clearing and other fire control measures required by the Bush Fires Act is the responsibility of individual lot owners.                                                                              |
|                                  | 8 Dwellings to be sited at least 100 metres from the northern<br>firebreak to avoid risk of damage by falling trees as a result of fire<br>or other natural forces in the adjoining State Forest.                                                                                            |
|                                  | 9 The boundary between the parkland clearing and fuel reduction area adjoining the National Park to be maintained for use as a fire containment break or pasture which will serve as a firebreak for fuel reduction burning to the satisfaction of the DEC.                                  |
|                                  | 10 Ungrazed bush within the Bushland Retreat Area should be subject<br>to prescribed burning in line with the Shire of Manjimup Fire<br>Protection Plan.                                                                                                                                     |