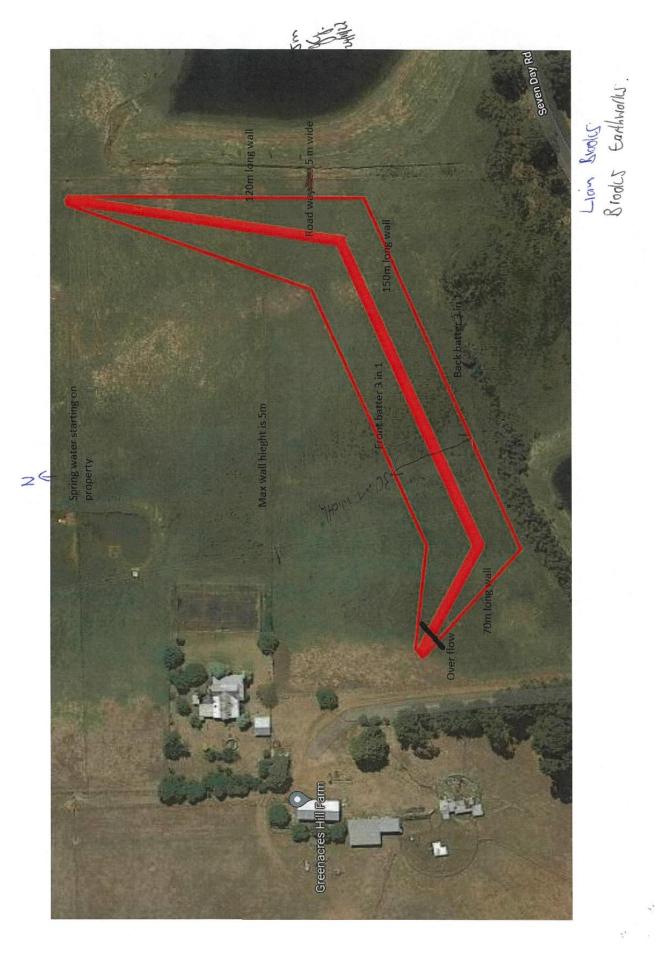

on is a large issue with any type of earth works, soil erosion is caused by wind, rain, animal traffic and machinery traffic.

Brooks Contracting endeavours to minimise all types of soil\_erosion.

Listed are steps to be taken to minimise soil erosion.

- Push topsoil to back of wall or stockpile soil for rehab at dam completion.
- 3 in 1 batters to reduce water runoff.
- Rehab back batter and roadway with topsoil.
- Spill topsoil down front batter to water line to reduce wave erosion.
- Place topsoil through dam spill way.
- Track back batter with dozer or roller to create dimples in topsoil to reduce water runoff.
- Advise farmer to fence off dam from livestock for the first year and irrigate topsoil if possible.

Liam Brooks

**9.5.4(1)** 



Proposed Down Placement:

62 **9.5.4(1)** 





#### Karleha Brown

From: Daniel Wong <daniel.wong@dwer.wa.gov.au>

Sent: Thursday, 19 January 2023 9:59 AM

To: Info

Subject: [External] Proposed dam at Lot 2716 on plan 127747 Seven Day Road Deanmill (

63

DWER ref: PA 053472, DWERT920-2~58; Shire ref: DA22/206 TP203/2022)

Attachments: Screenshot 1\_Proposed dam.JPG

19th January 2023

Our Reference: PA 053472, DWERT920-2~58

Your Reference: DA22/206 TP203/2022

To: Shire of Manjimup

From: Department of Water and Environmental Regulation

Attention: Miss K E Blee

RE: Proposed dam at Lot 2716 on plan 127747 Seven Day Road Deanmill

Dear Miss Blee,

Thank you for providing the above proposal for the Department of Water and Environmental Regulation (Department) to consider.

This proposal is for a 50-65 ML dam – noting the proponen