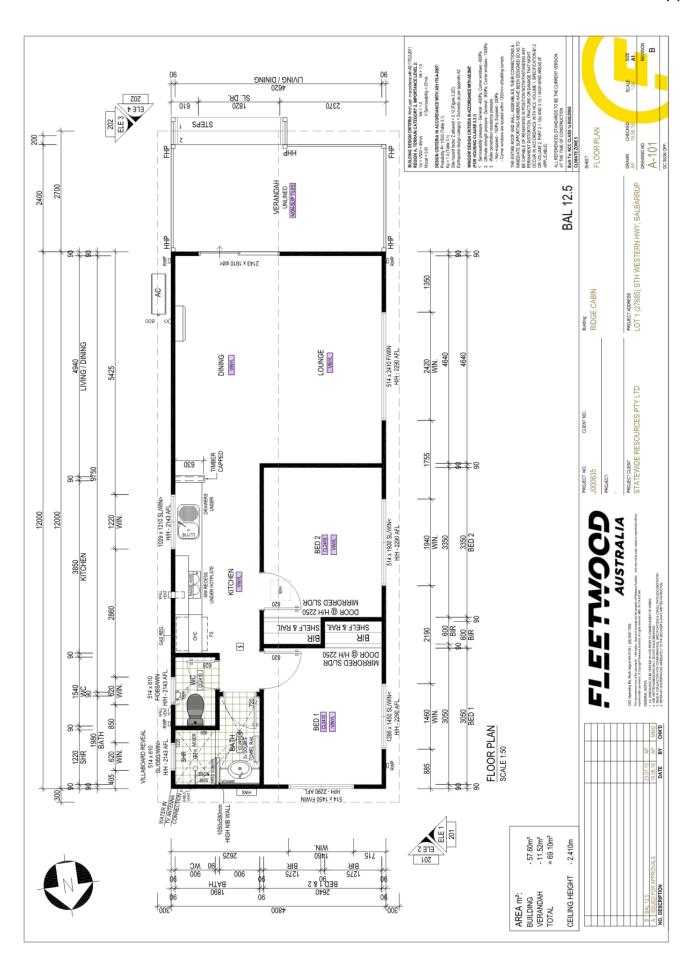

<br>20 December<br>2022 | Westpac Banking Corporation                  | Corporate Card Transactions 21/11/22 - 20/12/22                    | 3,480.81            |
|                   |            |                  |                    |                                                        |                                              | Other Total                                                        | 20,329.89           |
|                   |            |                  |                    |                                                        |                                              | Grand Total                                                        | 1,045,893.94        |

32 **9.5.1(1)** 



33 **9.5.1(1)** 



34 **9.5.1(1)** 



**9.5.1(1)** 



36 **9.5.1(1)** 



37 **9.5.1(2)** 

# **Brian Robinson**

From: Warren Cope <

Sent: Wednesday, 25 January 2023 2:32 PM

To: Info

**Subject:** [External] Comments on lot 501, 75 Johnson st

#### Hello,

Our property has a boundary with the proposed holiday accommodation on 75 Johnson St. We are suffering from poore drainage due to the land behind our property being raised for the development. Our neighbour also suffers from the same problem. Water collects on our properties and our septic tank is unable to function properly due to it being filled with ground water. Raising a health issue.

A proper drainage system has to be considered as this was not an issue till the earthworks began.

Regards, Warren

Sent from Outlook

This email has been scanned for spam and viruses by Proofpoint Essentials. Click he