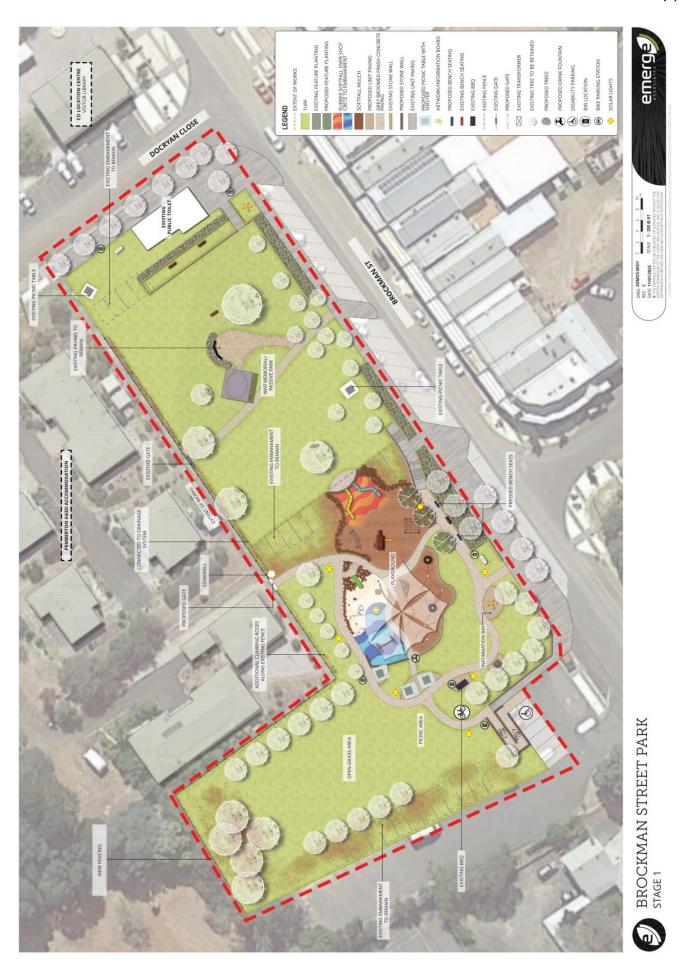

suggested the Committee endorse these plans for Council approval to then commence with grant applications to get the project moving.

#### RECOMMENDATION

That the Pemberton Town Activation Advisory Committee approve the Brockman Street Park Masterplan and request Council to consider approving funds for the project as part of its 2023/24 budget deliberations.

MOVED: Cr Murray Ventris SECONDED: Joel Lawrence CARRIED 6/0

#### 8. PRESENTATIONS

#### 8.1 Brockman Street Park Masterplan

See above at 7.4

#### 9 NEW BUSINESS

General Committee discussion regarding Committee numbers and quorum, attendance, possible new Committee Member and Terms of Reference.

10 NEXT MEETING - to be advised date, time and location - May 2023

11 MEETING CLOSURE: 1.14pm

**9.16.2(2)** 





85 **9.16.2(2)** 



86 **9.16.2(2)** 



87 **9.16.1(A)** 



## ACCESS AND INCLUSION ADVISORY COMMITTEE TERMS OF REFERENCE

Status: Advisory Committee

Members: 2 Councillors

**Director Community Services** 

**Building Services** 

Manager, Technical Services

NDIS Coordinator, Home and Community Care

2 Disability Services Sector

Community Health Industry Representative

4 Community Representatives

(Total 13)

**Proxies** 1 Manager, Home and Community Care

1 Manager, Building Services1 Disability Services Sector

1 for the WA Country Health Service (Occ. Therapy

Manjimup)

**Quorum:** At least 6 (including proxies as representative)

**Term of Appointment**: To the 21 October 2023 **Officer Responsible**: Director Community Services

Meetings: Quarterly

Reporting: Direct to Council

Meeting Require