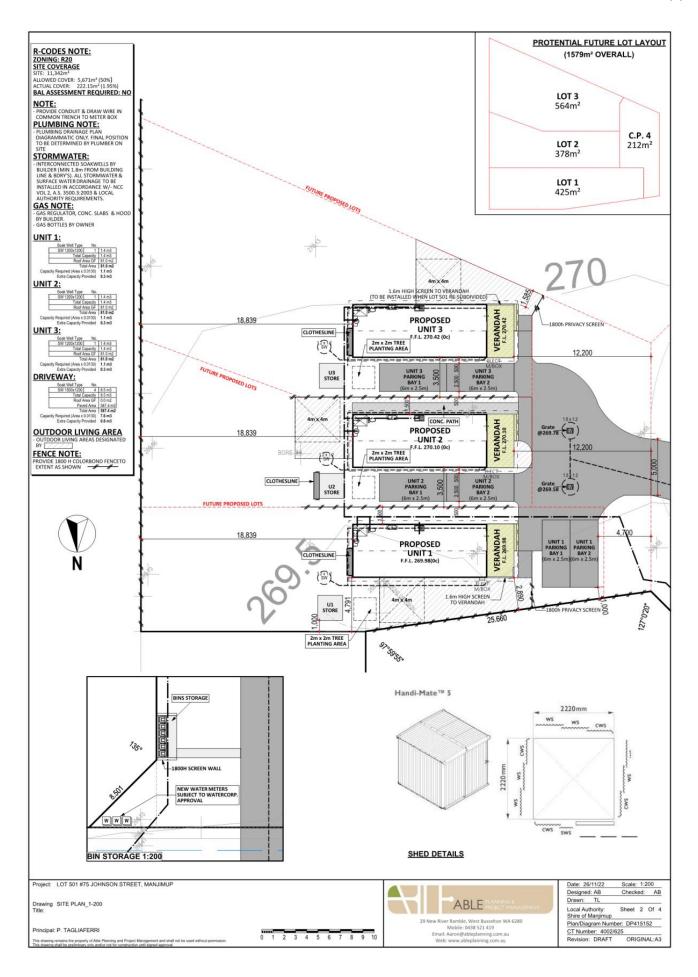

| 2610               | Corporate Card<br>Statements to<br>20 December<br>2022 | Westpac Banking Corporation                  | Corporate Card Transactions 21/11/22 - 20/12/22                    | 3,480.81            |
|                   |            |                  |                    |                                                        |                                              | Other Total                                                        | 20,329.89           |
|                   |            |                  |                    |                                                        |                                              | Grand Total                                                        | 1,045,893.94        |

32 **9.5.1(1)** 



33 **9.5.1(1)** 



34 **9.5.1(1)** 



**9.5.1(1)** 



36 **9.5.1(1)** 



37 **9.5.1(2)** 

# **Brian Robinson**

From: Warren Cope <

Sent: Wednesday, 25 January 2023 2:32 PM

To: Info

**Subject:** [External] Comments on lot 501, 75 Johnson st

#### Hello,

Our property has a boundary with the proposed holiday accommodation on 75 Johnson St. We are suffering from poore drainage due to the land behind our property being raised for the development. Our neighbour also suffers from the same problem. Water collects on our properties and our septic tank is unable to function properly due to it being filled with ground water. Raising a health issue.

A proper drainage system has to be considered as this was not an issue till the earthworks began.

Regards, Warren

Sent from Outlook

This email has been scanne