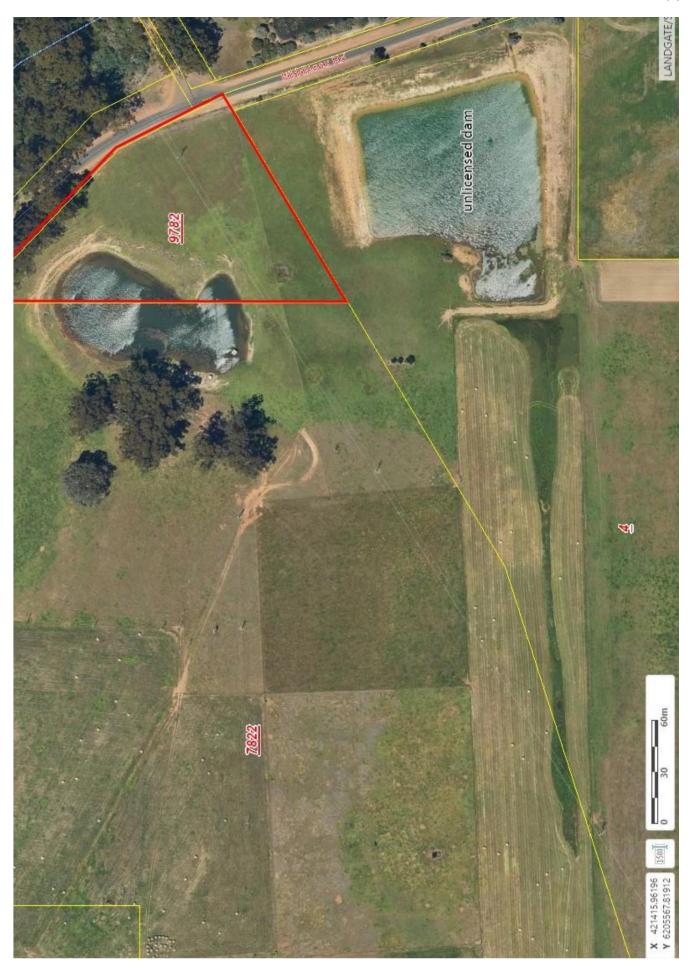

| AREA NO 7                                          |       | SPECIAL PROVISIONS                                                                                                                                                                                                                                                                                                                         |
|----------------------------------------------------|-------|--------------------------------------------------------------------------------------------------------------------------------------------------------------------------------------------------------------------------------------------------------------------------------------------------------------------------------------------|
| Wheatley Coast Road, Northcliffe "Parkfield Drive" | 1. 2. | The provisions of Clause 5.24 regarding supply of water shall apply Subdivision and development is to be generally in accordance with the plan of subdivision which formed part of Town Planning Scheme No 2, or a subsequent Structure Plan endorsed by the local government and the Commission in accordance with part 6.4 of the Scheme |

| ADEA NO O                        | ODECIAL PROVIDING                                                                                                                                                                                                                                                                            |
|----------------------------------|----------------------------------------------------------------------------------------------------------------------------------------------------------------------------------------------------------------------------------------------------------------------------------------------|
| AREA NO 8                        | SPECIAL PROVISIONS                                                                                                                                                                                                                                                                           |
| Allen Road, Walpole "Tingleview" | Landuse  1. In order to protect the natural environment and the integrity of the adjacent Walpole-Nornalup National Park the following animals will not be kept:  Cats Pigs Goats                                                                                                            |
|                                  | <ol> <li>Within the area designated in the endorsed Structure Plan as<br/>Bushland Retreat, intensive agriculture pursuits, the breeding or<br/>keeping of animals for commercial gain and the keeping of horses<br/>shall not be permitted.</li> </ol>                                      |
|                                  | 3. The provisions of Clause 5.24 regarding supply of water shall apply                                                                                                                                                                                                                       |
|                                  | 4. Subdivision and development is to be generally in accordance with the Subdivision Guide Plan which formed part of Amendment 25 to Town Planning Scheme No 2, or a subsequent Structure Plan endorsed by the local government and the Commission in accordance with part 6.4 of the Scheme |
|                                  | Fire Control  5. Within the Fuel Reduction Area identified in the endorsed Structure Plan, all substantial vegetation capable of creating a fire hazard will be removed to the satisfaction of local government, the Fire and Emergency Services Authority of Western Australia and DEC.     |
|                                  | 6 Within the area identified on the endorsed Structure Plan as subject to Parkland Clearing, the density of substantial vegetation will be reduced to a level satisfactory to local government, the Fire and Emergency Services Authority of Western Australia and DEC.                      |
|                                  | 7. Ongoing management of the Fire Breaks, Fuel Reduction Area, Area Subject to Parkland Clearing and other fire control measures required by the Bush Fires Act is the responsibility of individual lot owners.                                                                              |
|                                  | 8 Dwellings to be sited at least 100 metres from the northern<br>firebreak to avoid risk of damage by falling trees as a result of fire<br>or other natural forces in the adjoining State Forest.                                                                                            |
|                                  | 9 The boundary between the parkland clearing and fuel reduction area adjoining the National Park to be maintained for use as a fire containment break or pasture which will serve as a firebreak for fuel reduction burning to the satisfaction of the DEC.                                  |
|                                  | 10 Ungrazed bush within the Bushland Retreat Area should be subject<br>to prescribed burning in line with the Shire of Manjimup Fire<br>Protection Plan.                                                                                                                                     |