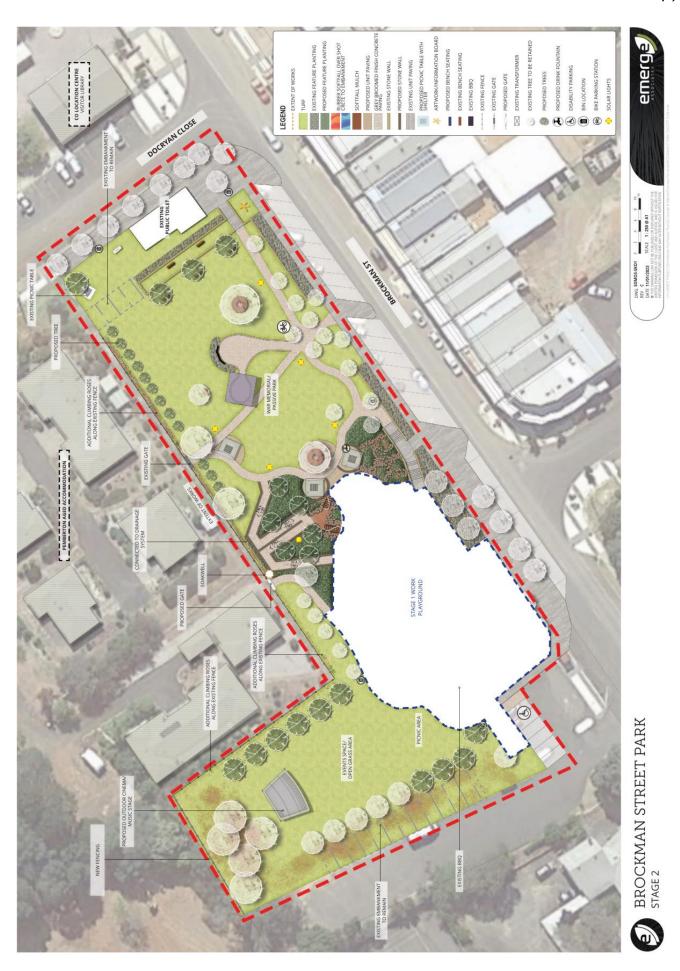

ee endorse these plans for Council approval to then commence with grant applications to get the project moving.

#### RECOMMENDATION

That the Pemberton Town Activation Advisory Committee approve the Brockman Street Park Masterplan and request Council to consider approving funds for the project as part of its 2023/24 budget deliberations.

MOVED: Cr Murray Ventris SECONDED: Joel Lawrence CARRIED 6/0

#### 8. PRESENTATIONS

#### 8.1 Brockman Street Park Masterplan

See above at 7.4

#### 9 NEW BUSINESS

General Committee discussion regarding Committee numbers and quorum, attendance, possible new Committee Member and Terms of Reference.

10 NEXT MEETING - to be advised date, time and location - May 2023

11 MEETING CLOSURE: 1.14pm

**9.16.2(2)** 





85 **9.16.2(2)** 



86 **9.16.2(2)** 



87 **9.16.1(A)** 



## ACCESS AND INCLUSION ADVISORY COMMITTEE TERMS OF REFERENCE

Status: Advisory Committee

Members: 2 Councillors

**Director Community Services** 

**Building Services** 

Manager, Technical Services

NDIS Coordinator, Home and Community Care

2 Disability Services Sector

Community Health Industry Representative

4 Community Representatives

(Total 13)

**Proxies** 1 Manager, Home and Community Care

1 Manager, Building Services1 Disability Services Sector

1 for the WA Country Health Service (Occ. Therapy

Manjimup)

**Quorum:** At least 6 (including proxies as representative)

**Term of Appointment**: To the 21 October 2023 **Officer Responsible**: Director Community Services

Meetings: Quarterly

Reporting: Direct to Council

Meeting Requirements: Nil Delegated