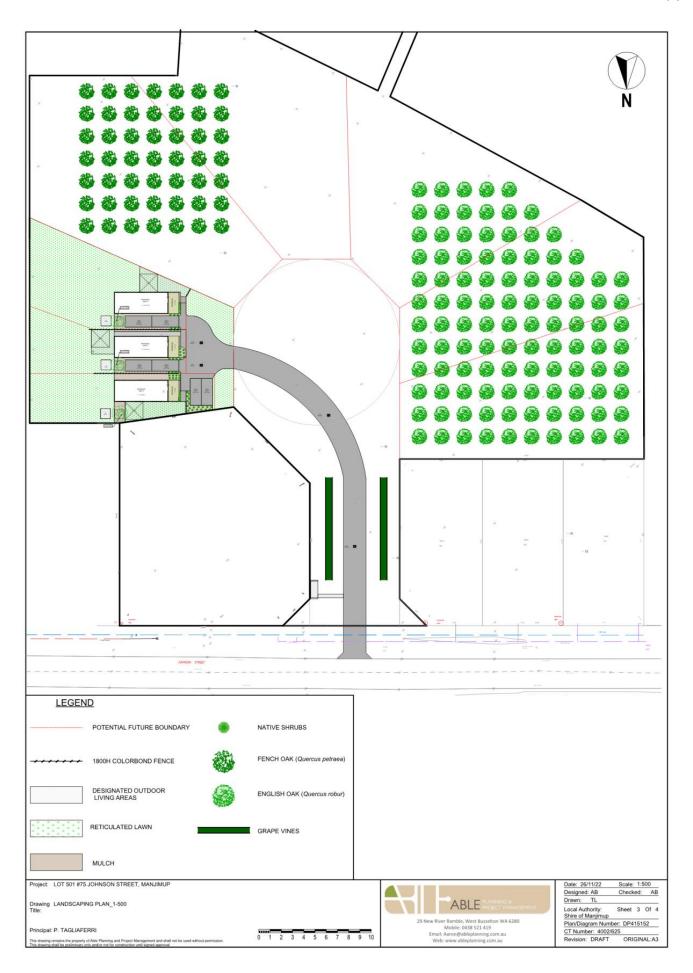

| Corporate Card<br>Statements to<br>20 December<br>2022 | Westpac Banking Corporation                  | Corporate Card Transactions 21/11/22 - 20/12/22                    | 3,480.81            |
|                   |            |                  |                    |                                                        |                                              | Other Total                                                        | 20,329.89           |
|                   |            |                  |                    |                                                        |                                              | Grand Total                                                        | 1,045,893.94        |

32 **9.5.1(1)** 



33 **9.5.1(1)** 



34 **9.5.1(1)** 



**9.5.1(1)** 



36 **9.5.1(1)** 



37 **9.5.1(2)** 

# **Brian Robinson**

From: Warren Cope <

Sent: Wednesday, 25 January 2023 2:32 PM

To: Info

**Subject:** [External] Comments on lot 501, 75 Johnson st

#### Hello,

Our property has a boundary with the proposed holiday accommodation on 75 Johnson St. We are suffering from poore drainage due to the land behind our property being raised for the development. Our neighbour also suffers from the same problem. Water collects on our properties and our septic tank is unable to function properly due to it being filled with ground water. Raising a health issue.

A proper drainage system has to be considered as this was not an issue till the earthworks began.

Regards, Warren

Sent from Outlook

This email has been scanned for spam and virus