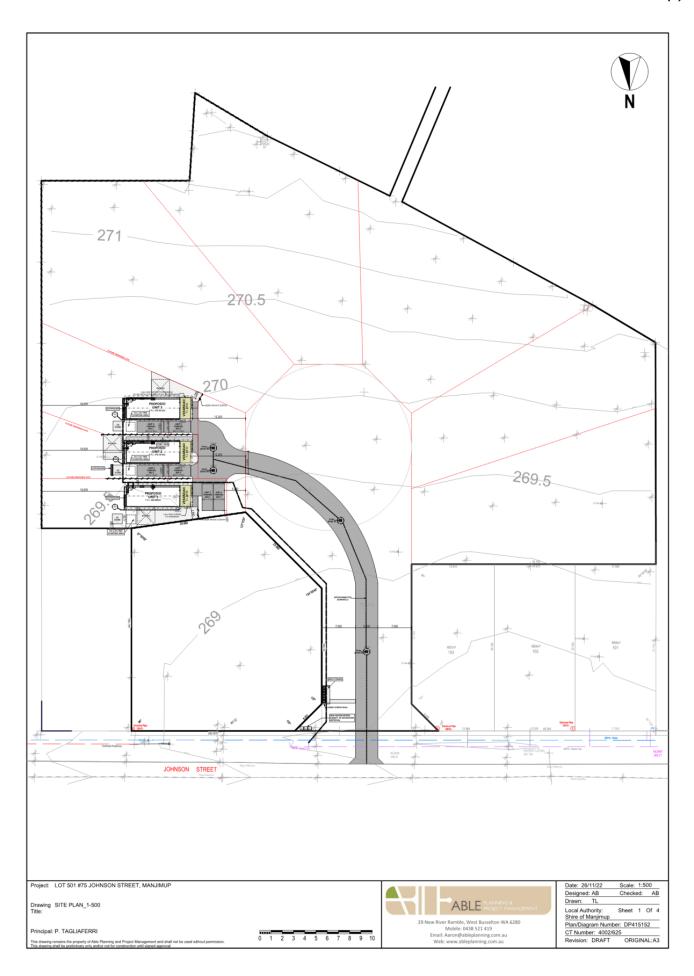

023 | Υ/N              | 2610               | Corporate Card<br>Statements to<br>20 December<br>2022 | Westpac Banking Corporation                  | Corporate Card Transactions 21/11/22 - 20/12/22                    | 3,480.81            |
|                   |            |                  |                    |                                                        |                                              | Other Total                                                        | 20,329.89           |
|                   |            |                  |                    |                                                        |                                              | Grand Total                                                        | 1,045,893.94        |

32 **9.5.1(1)** 



33 **9.5.1(1)** 



34 **9.5.1(1)** 



**9.5.1(1)** 



36 **9.5.1(1)** 



37 **9.5.1(2)** 

# **Brian Robinson**

From: Warren Cope <

Sent: Wednesday, 25 January 2023 2:32 PM

To: Info

**Subject:** [External] Comments on lot 501, 75 Johnson st

#### Hello,

Our property has a boundary with the proposed holiday accommodation on 75 Johnson St. We are suffering from poore drainage due to the land behind our property being raised for the development. Our neighbour also suffers from the same problem. Water collects on our properties and our septic tank is unable to function properly due to it being filled with ground water. Raising a health issue.

A proper drainage system has to be considered as this was not an issue till the earthworks began.

Regards, Warren

Sent from Outlook

This e