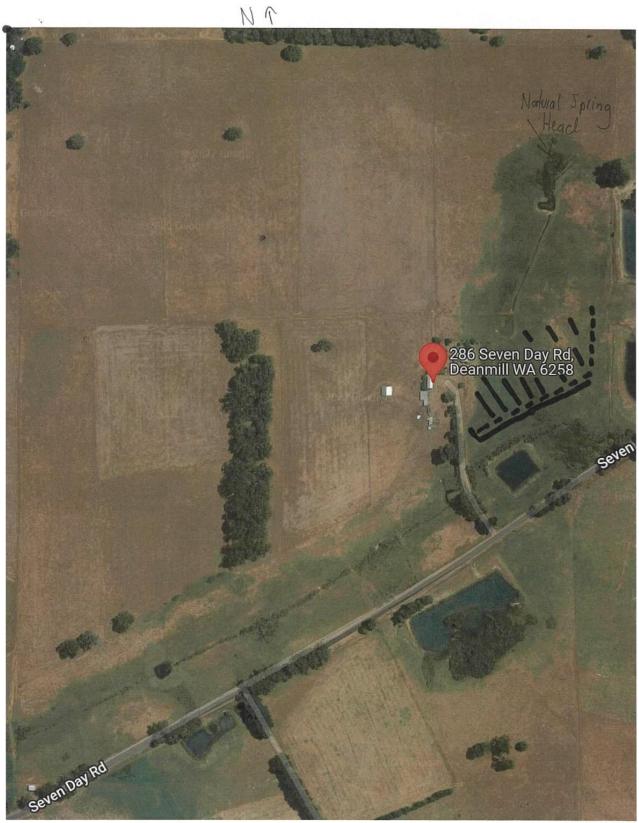

|

# Soil Erosion Management Plan

Soil erosion is a large issue with any type of earth works, soil erosion is caused by wind, rain, animal traffic and machinery traffic.

Brooks Contracting endeavours to minimise all types of soil\_erosion.

Listed are steps to be taken to minimise soil erosion.

- Push topsoil to back of wall or stockpile soil for rehab at dam completion.
- 3 in 1 batters to reduce water runoff.
- Rehab back batter and roadway with topsoil.
- Spill topsoil down front batter to water line to reduce wave erosion.
- Place topsoil through dam spill way.
- Track back batter with dozer or roller to create dimples in topsoil to reduce water runoff.
- Advise farmer to fence off dam from livestock for the first year and irrigate topsoil if possible.

Liam Brooks

**9.5.4(1)** 



Proposed Down Placement:

62 **9.5.4(1)** 





#### Karleha Brown

From: Daniel Wong <daniel.wong@dwer.wa.gov.au>

Sent: Thursday, 19 January 2023 9:59 AM

To: Info

Subject: [External] Proposed dam at Lot 2716 on plan 127747 Seven Day Road Deanmill (

63

DWER ref: PA 053472, DWERT920-2~58; Shire ref: DA22/206 TP203/2022)

Attachments: Screenshot 1\_Proposed dam.JPG

19th January 2023

Our Reference: PA 053472, DWERT920-2~58

Your Reference: DA22/206 TP203/2022

To: Shire of Manjimup

From: Department of Water and Environmental Regulation

Attention: Miss K E Blee

RE: Proposed dam at Lot 2716 on plan 127747 Seven Day Road Deanmill

Dear Miss Blee,

Thank you for providing the above proposal for the Department of Water and Environmental Regulation (Department) to consider.

This propos