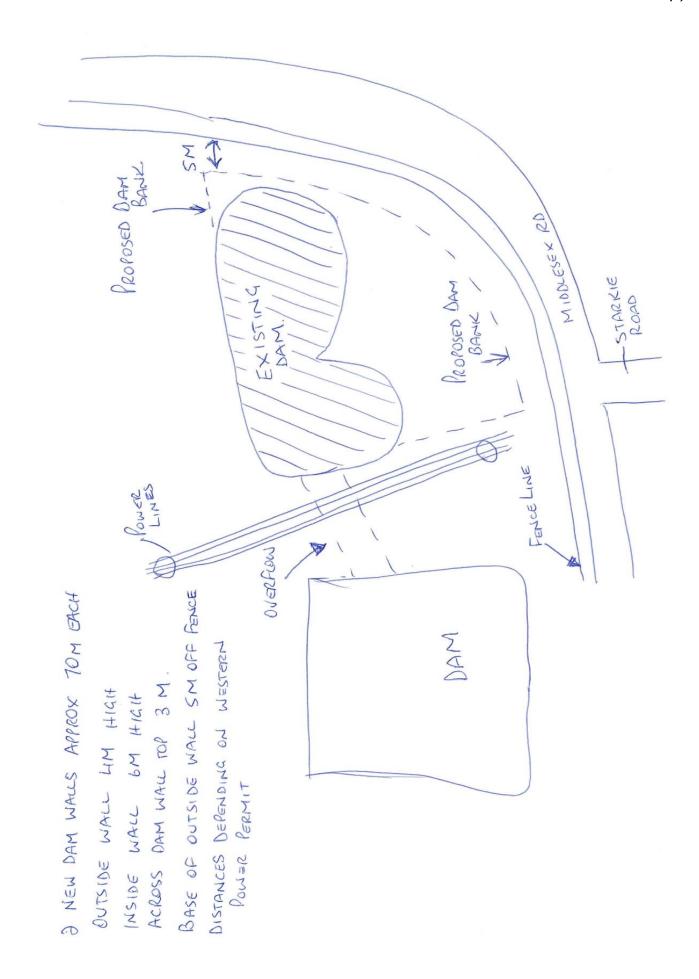

|
| ☑ Site Plan – Scaled showing the location of the dam and accurate setback distances to property boundaries, contours and the location of neighboring dwellings and/or structures and effluent systems. |
| Scaled drawing showing the dimensions of the dam, including the length, height and width of the dam wall. Also the location of an ancillary structures, such as spillways, pumping equipment, etc.     |
|                                                                                                                                                                                                        |

Date

8-11-97

Signature of applicant(s): (If different from landowners)



9.5.3(1)

51



· · ·

Sca Descriptio Map Projectii Datum: Gei 195 1 Midland Sqt Midland WA E (08) 9273 734 customersery www.landgate



© Western Austra



#### **Brian Robinson**

From: Planning and Land Development Referrals

<planning.land.development.referrals@westernpower.com.au>

Sent: Friday, 30 December 2022 9:02 AM

To: Info

Subject: Enquiry Advice requested DA22/196 L9782 Middlesex Rd Middlesex

Dear Customer Liaison Officer,

Thank you for your submission to Western Power for Ref: Advice requested DA22/196 L9782 Middlesex Rd Middlesex

Unfortunately requests for general comments, feedback and approval for proposals can't be provided for without application and the investigation and dialogue that allows. We suggest:

□. Reviewing your query against the processes referred to i