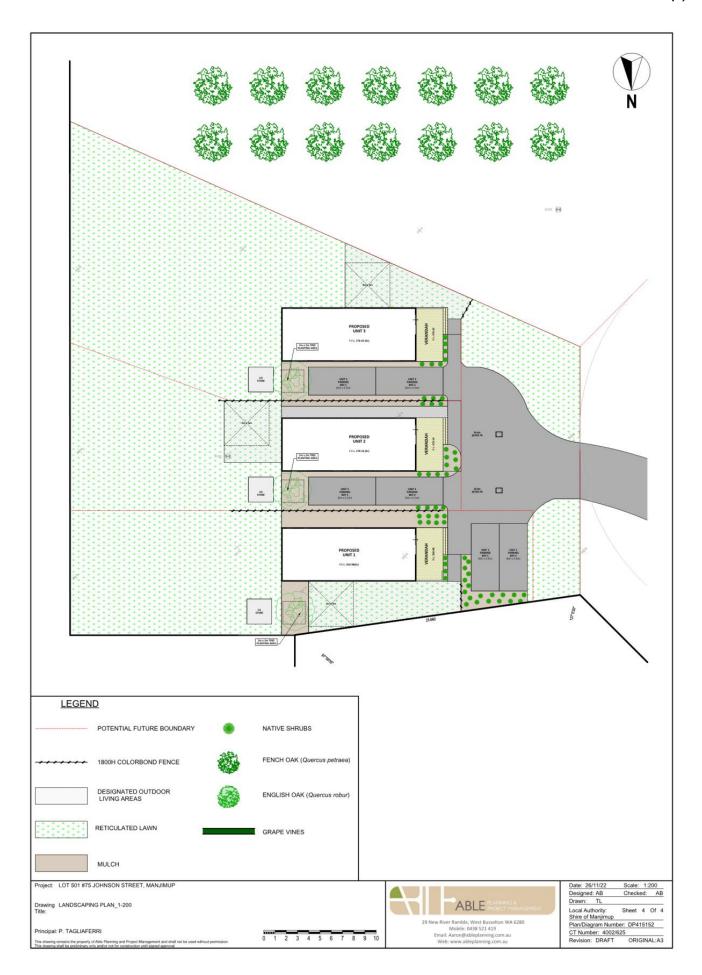

### 2.3 Schedule 3—Areas Where Cats Are Prohibited Absolutely amended

- a) In the thirty-third row, of the column titled "Lot Number" the numbers 1, 2, 3, 4, 5, 6, 7, 8, 9, 10, 11, 12, 13, 16, 17, 18, 19, 20, 21, 22, 25, 26, 27, 28, 29, 30, 31, 32, 33, 34, 35, 36, 37, 38, 39, 40, 41, 42, 43, 44, 45, 46, 47, 48, 49, 50, 51, 52 are added.
- b) In the thirty-third row, of the column titled "Common Name", the words "Allen Road" are deleted and are replaced with "The entire Tingleview Estate".

| AREA NO 7                                          |       | SPECIAL PROVISIONS                                                                                                                                                                                                                                                                                                                         |
|----------------------------------------------------|-------|--------------------------------------------------------------------------------------------------------------------------------------------------------------------------------------------------------------------------------------------------------------------------------------------------------------------------------------------|
| Wheatley Coast Road, Northcliffe "Parkfield Drive" | 1. 2. | The provisions of Clause 5.24 regarding supply of water shall apply Subdivision and development is to be generally in accordance with the plan of subdivision which formed part of Town Planning Scheme No 2, or a subsequent Structure Plan endorsed by the local government and the Commission in accordance with part 6.4 of the Scheme |

| ADEA NO O                        | ODECIAL PROVIDING                                                                                                                                                                                                                                                                            |
|----------------------------------|----------------------------------------------------------------------------------------------------------------------------------------------------------------------------------------------------------------------------------------------------------------------------------------------|
| AREA NO 8                        | SPECIAL PROVISIONS                                                                                                                                                                                                                                                                           |
| Allen Road, Walpole "Tingleview" | Landuse  1. In order to protect the natural environment and the integrity of the adjacent Walpole-Nornalup National Park the following animals will not be kept:  Cats Pigs Goats                                                                                                            |
|                                  | <ol> <li>Within the area designated in the endorsed Structure Plan as<br/>Bushland Retreat, intensive agriculture pursuits, the breeding or<br/>keeping of animals for commercial gain and the keeping of horses<br/>shall not be permitted.</li> </ol>                                      |
|                                  | 3. The provisions of Clause 5.24 regarding supply of water shall apply                                                                                                                                                                                                                       |
|                                  | 4. Subdivision and development is to be generally in accordance with the Subdivision Guide Plan which formed part of Amendment 25 to Town Planning Scheme No 2, or a subsequent Structure Plan endorsed by the local government and the Commission in accordance with part 6.4 of the Scheme |
|                                  | Fire Control  5. Within the Fuel Reduction Area identified in the endorsed Structure Plan, all substantial vegetation capable of creating a fire hazard will be removed to the satisfaction of local government, the Fire and Emergency Services Authority of Western Australia and DEC.     |
|                                  | 6 Within the area identified on the endorsed Structure Plan as subject to Parkland Clearing, the density of substantial vegetation will be reduced to a level satisfactory to local government, the Fire and Emergency Services Authority of Western Australia and DEC.                      |
|                                  | 7. Ongoing management of the Fire Breaks, Fuel Reduction Area, Area Subject to Parkland Clearing and other fire control measures required by the Bush Fires Act is the responsibility of individual lot owners.                                                                              |
|                                  | 8 Dwellings to be sited at least 100 metres from the northern<br>firebreak to avoid risk of damage by falling trees as a result of fire<br>or other natural forces in the adjoining State Forest.                                                                                            |
|                                  | 9 The boundary between the parkland clearing and fuel reduction area adjoining the National Park to be maintained for use as a fire containment break or pasture which will serve as a firebreak for fuel reduction burning to the satisfaction of the DEC.                                  |
|                                  | 10 Ungrazed bush within the Bushland Retreat Area should be subject<br>to prescribed burning in line with the Shire of Manjimup Fire<br>Protection Plan.                                                                                                                                     |