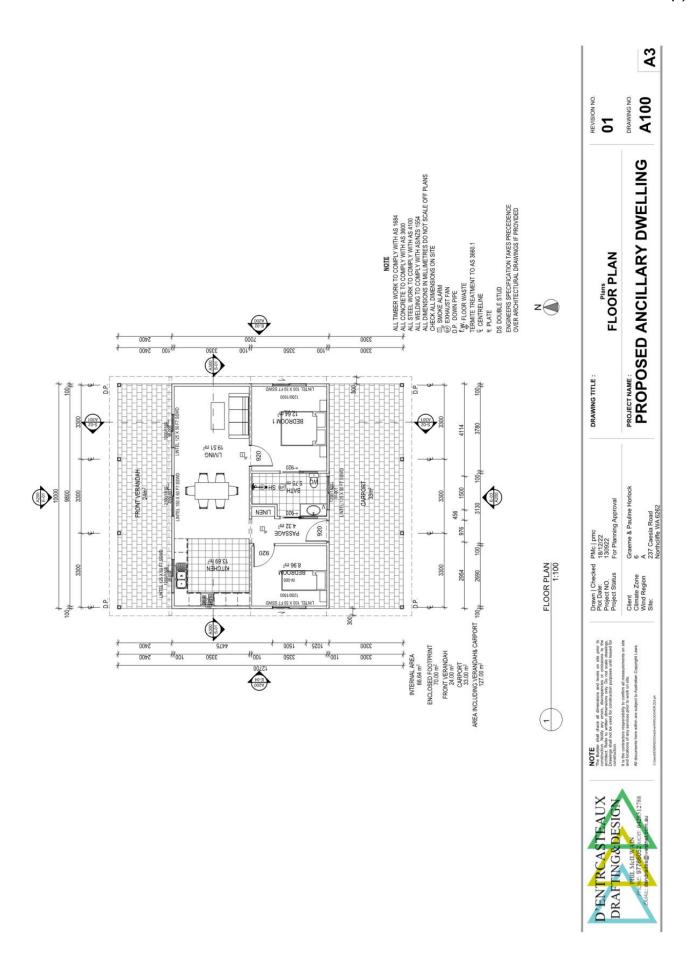

eserve \$ 6,323,837

• • •

Page 17

Monthly Financial Activity Statement - January 2023

Casey STREAT 283 Mitchelldean Road YANMAH WA 6258

Shire of Manjimup 3 Rose Street MANJIMUP WA 6258

25 January 2023

To whom it may concern,

Please find accompanying this letter a DA application for Lot 283 Mitchelldean Road Yanmah 6258.

We wish to re zone the current small 1950s cottage to ancillary dwelling, to be used by our elderly parents who currently reside there and are care takers of our farm. They will then remain on the farm at the completion of our new home as care takers as my husband works FIFO.

We trust this is satisfactory to the shire.

Best\_Regards

**Casey Streat** 



9.5.1(1)





80

Attachments - Ordinary Meeting of Council - 23 March 2023

**9.5.1(1)** 



9.5.1(1)













NW PERSPECTIVE 1:200



SE PERSPECTIVE 1:200





**9.5.3(1)** 







# Application for Development Approval Shire of Manjimup Local Planning Scheme No. 4

PO Box 1 Manjimup WA 6258 Phone: (08) 9771 7777 Fax: (08) 9771 7771

# $M_{ANJIMUP}^{\text{SHIRE OF}} \text{ all sections } \underline{\text{must}} \text{ be completed}$

| Owner Details                                                |                                                      |
|--------------------------------------------------------------|------------------------------------------------------|
| Name: (John) AH KIUNG LI                                     | LIONE                                                |
| Company/Organisation Name (if applicable)                    | ):