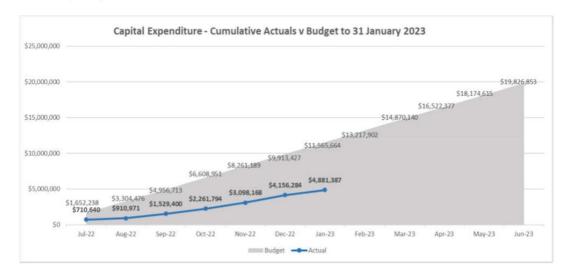

ort of variance is typical this time of year as one off grant projects that are operating in nature, generally accelerate expenditure in the latter half of the year.



### Capital Expenditure

Capital expenditure is typically behind budget at this time of year as the majority of the Shire of Manjimup's capital budget relates to Road Infrastructure works, which is very weather dependent. Of note, capital expenditure is \$1,027,175 ahead of this time last year. The availability of contractors will also influence the Works Directorate progression through their budgeted projects. The Shire also has \$5,160,000 of capital bridge works scheduled by Main Roads WA which influences capital actual expenditure comparison to budget, with only the Hatchery Road Bridge invoiced to date for \$207,000.



### **Economic Activity**

Development activity accounts again have shown strong performance to January. Planning Fees have jumped to \$21,586 ahead of the year-to-date budget with Building Fees moving \$2,232 ahead of the year-to-date budget. Property Information Fees has tempered a little in January 2023 going from \$817 behind budget to \$1,791 behind budget. Both Building Fees and Property Information Fees have slowed moderately in the last 3 months, this may be due to the lack of contractors for new builds with that flowing onto property fees with less movement in the housing market.

Monthly Financial Activity Statement - January 2023

Page 10

The graph shows a similar trend to last year, whilst the figures are slightly lower than November 2021, they show Planning Fees well ahead