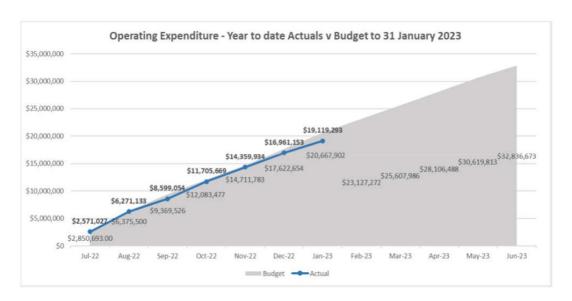

ot been met yet the money is set aside until the obligations are met. An example of this would be if the Department of Fire and Emergency Services have paid \$100,000 in operating grants for Bush Fire Brigades however only \$60,000 has been expended, \$40,000 must be set aside until expended. This reduced income is reflected by the equivalent reduced expenditure for the same period. To date there are no areas of concern related to operating income.



### Operating Expenditure

Operating Expenditure is trending behind budget with actuals of \$19,119,293 compared to a budget of \$20,667,902, a difference of \$1,548,609. This sort of variance is typical this time of year as one off grant projects that are operating in nature, generally accelerate expenditure in the latter half of the year.



### Capital Expenditure

Capital expenditure is typically behind budget at this time of year as the majority of the Shire of Manjimup's capital budget relates to Road Infrastructure works, which is very weather dependent. Of note, capital expenditure is \$1,027,175 ahead of this time last year. The availability of contractors will also influence the Works Directorate progression through their budgeted projects. The Shire also has \$5,160,000 of capital bridge works scheduled by Main Roads WA which influences capital actual expenditure comparison to budget, with only the Hatchery Road Bridge invoiced to date for \$207,000.



### **Economic Activity**

Development activity accounts again have shown strong performance to January. Planning Fees have jumped to \$21,586 ahead of the year-to-d