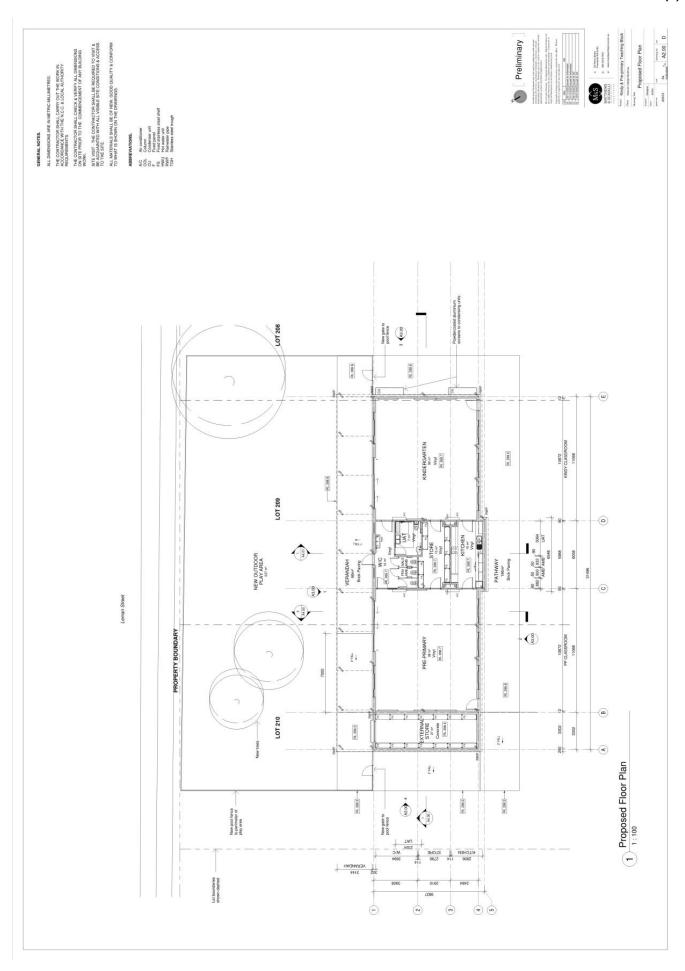

Refer to the coloured elevations):

- Roof custom orb roof Colorbond colour 'Pale Eucalypt'
- External walls exposed red face brick with feature fibre cement sheet
- Window and door frames to be light coloured anodised aluminium
- Verandah roof sheet translucent Danpalon roof sheet

The proposed building is a replacement of the existing building and does not enable additional enrolments to the school beyond the current capacity. Therefore no additional carparking is proposed as part of this development.

We trust that the information provided within satisfies your requirements. Should you have any queries that we may be able to assist you with please do not hesitate to call me on 9316 0531.

Regards,

Sally Matthews

Architect | Director

Sally 82.

Matthews & Scavalli Architects





















|          | Da3/aala File No: Flb <br>Shire of                                                                                                                      | A) -003.<br>Manjimup                    |
|----------|---------------------------------------------------------------------------------------------------------------------------------------------------------|-----------------------------------------|
|          | Ranger alta Emerciar                                                                                                                                    |                                         |
|          | Recc<br>Scanned: \(\sigma\) Of