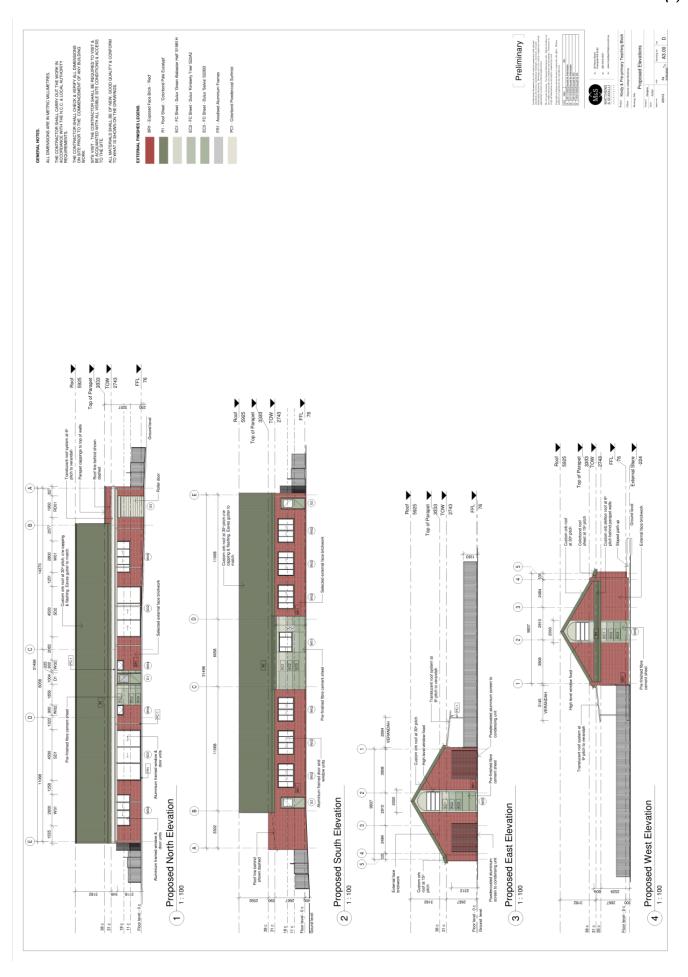

to the coloured elevations):

- Roof custom orb roof Colorbond colour 'Pale Eucalypt'
- External walls exposed red face brick with feature fibre cement sheet
- Window and door frames to be light coloured anodised aluminium
- Verandah roof sheet translucent Danpalon roof sheet

The proposed building is a replacement of the existing building and does not enable additional enrolments to the school beyond the current capacity. Therefore no additional carparking is proposed as part of this development.

We trust that the information provided within satisfies your requirements. Should you have any queries that we may be able to assist you with please do not hesitate to call me on 9316 0531.

Regards,

Sally Matthews

Architect | Director

Sally 82.

Matthews & Scavalli Architects





















|          | Da3/aala File No: Flb <br>Shire of                                                                                                                      | A) -003.<br>Manjimup                    |
|----------|---------------------------------------------------------------------------------------------------------------------------------------------------------|-----------------------------------------|
|          | Ranger alta Emerciar                                                                                                                                    |                                         |
|          | Recc<br>Scanned: \(\sigma\) Of                                                                                                                          |