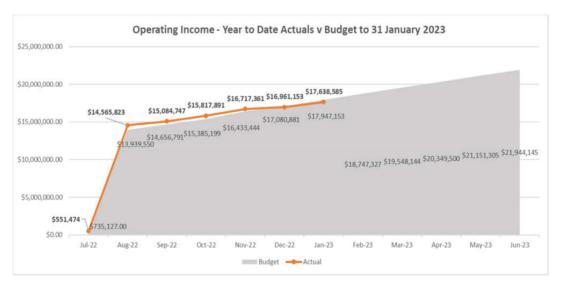

rend of the graph below has changed slightly for December 2022 with income now behind budget when it was previously ahead of budget.

This change has occurred due to the quarterly adjustments required by accounting standard AASB16 that set rules as to when revenue can be recognised, meaning if a grant was received but certain obligations have not been met yet the money is set aside until the obligations are met. An example of this would be if the Department of Fire and Emergency Services have paid \$100,000 in operating grants for Bush Fire Brigades however only \$60,000 has been expended, \$40,000 must be set aside until expended. This reduced income is reflected by the equivalent reduced expenditure for the same period. To date there are no areas of concern related to operating income.



### Operating Expenditure

Operating Expenditure is trending behind budget with actuals of \$19,119,293 compared to a budget of \$20,667,902, a difference of \$1,548,609. This sort of variance is typical this time of year as one off grant projects that are operating in nature, generally accelerate expenditure in the latter half of the year.



### Capital Expenditure

Capital expenditure is typically behind budget at this time of year as the majority of the Shire of Manjimup's capital budget relates to Road Infrastructure works, which is very weather dependent. Of note, capital expenditure is \$1,027,175 ahead of this time last year. The availability of contractors will also influence the Works Directorate progression through their budgeted projects. The Shire also has \$5,160,000 of cap