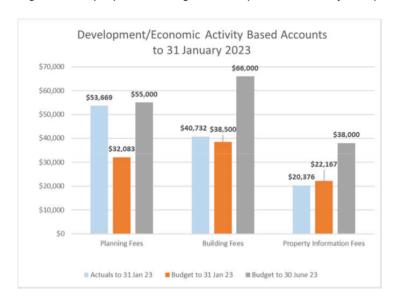

ing Fees have jumped to \$21,586 ahead of the year-to-date budget with Building Fees moving \$2,232 ahead of the year-to-date budget. Property Information Fees has tempered a little in January 2023 going from \$817 behind budget to \$1,791 behind budget. Both Building Fees and Property Information Fees have slowed moderately in the last 3 months, this may be due to the lack of contractors for new builds with that flowing onto property fees with less movement in the housing market.

Monthly Financial Activity Statement - January 2023

Page 10

The graph shows a similar trend to last year, whilst the figures are slightly lower than November 2021, they show Planning Fees well ahead of budget and the continued high level of properties being sold compared to those years prior to the Pandemic.



# Operating Income/Expenditure

(Refer to note numbers on the "Operating Statement by Program" on the previous page for year to date income and expenditure figures)

**1. Governance** as at 31 January 2023, is projected to be \$27,832 under budget but after the removal on Non-cash items is projected to be \$130,000 under.

| Office of CEO                          |              |                                                                                                                                                                                                             |
|----------------------------------------|--------------|--------------------------------------------------------------------------------------------------------------------------------------------------------