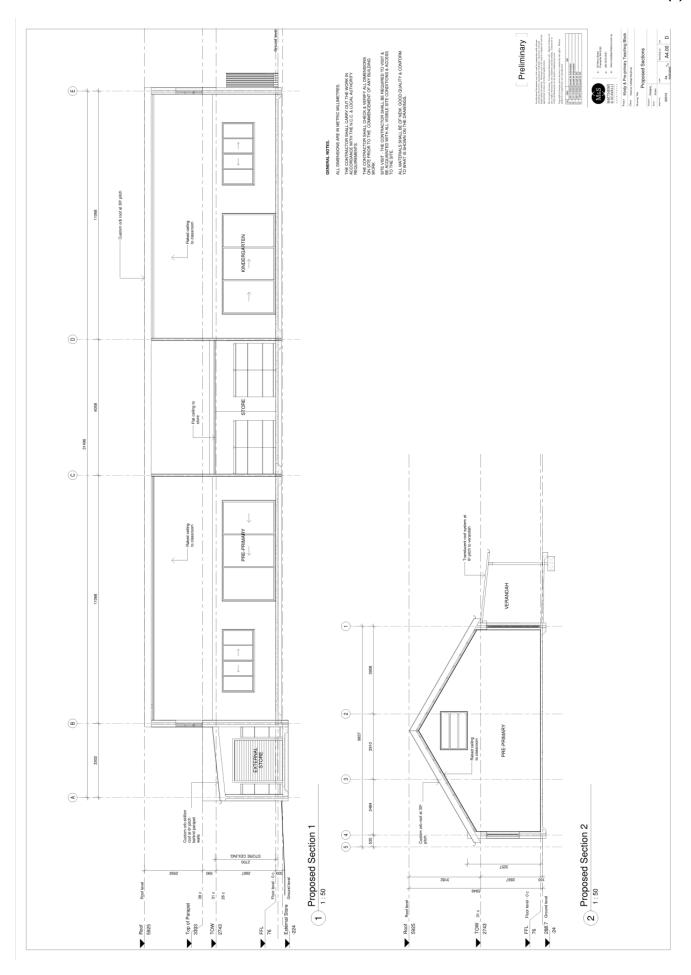

the coloured elevations):

- Roof custom orb roof Colorbond colour 'Pale Eucalypt'
- External walls exposed red face brick with feature fibre cement sheet
- Window and door frames to be light coloured anodised aluminium
- Verandah roof sheet translucent Danpalon roof sheet

The proposed building is a replacement of the existing building and does not enable additional enrolments to the school beyond the current capacity. Therefore no additional carparking is proposed as part of this development.

We trust that the information provided within satisfies your requirements. Should you have any queries that we may be able to assist you with please do not hesitate to call me on 9316 0531.

Regards,

Sally Matthews

Architect | Director

Sally 82.

Matthews & Scavalli Architects





















|          | Da3/aala File No: Flb <br>Shire of                                                                                                                      | A) -003.<br>Manjimup                    |
|----------|---------------------------------------------------------------------------------------------------------------------------------------------------------|-----------------------------------------|
|          | Ranger alta Emerciar                                                                                                                                    |                                         |
|          | Recc<br>Scanned: \(\sigma\) Of                                                                                                                          | fi