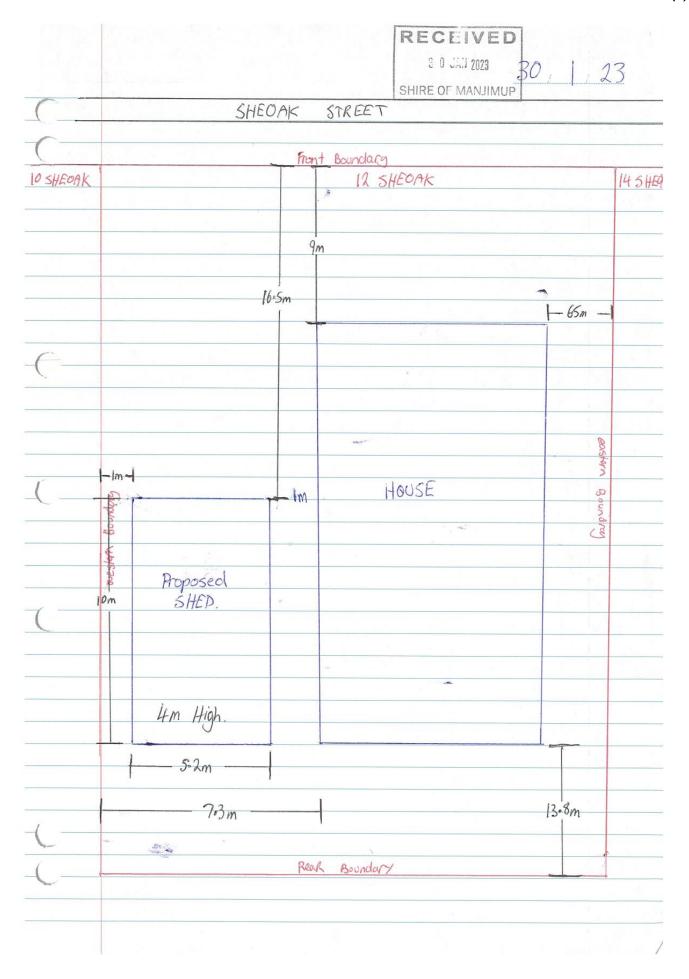

|   |                 | of the gift? Did the disclosure include the information required by section 5.87C of the Act? |     |                                           |
|---|-----------------|-----------------------------------------------------------------------------------------------|-----|-------------------------------------------|
| 4 | s5.90A(2) & (5) | Did the local government prepare, adopt by absolute majority and publish an                   | Yes | Adopted January 23 2020. On Shire of      |
|   |                 | up-to-date version on the local government's website, a policy dealing with                   |     | Manjimup website.                         |
|   |                 | the attendance of council members and the CEO at events?                                      |     |                                           |
| 2 | s5.96A(1), (2), | Did the CEO publish information on the local government's website in                          | Yes |                                           |
|   | (3) & (4)       | accordance with sections 5.96A(1), (2), (3), and (4) of the Local Government                  |     |                                           |
|   |                 | Act 1995?                                                                                     |     |                                           |
| 9 | s5.128(1)       | Did the local government prepare and adopt (by absolute majority) a policy in                 | Yes | Adopted March 2020. Reviewed December     |
|   |                 | relation to the continuing professional development of council members?                       |     | 2021 after last LG Election.              |
| 7 | s5.127          | Did the local government prepare a report on the training completed by                        | Yes | Register of training on Shire of Manjimup |
|   |                 | council members in the 2021/2022 financial year and publish it on the local                   |     | website.                                  |
|   |                 | government's official website by 31 July 2022?                                                |     |                                           |
| ∞ | s6.4(3)         | By 30 September 2022, did the local government submit to its auditor the                      | Yes | Financial Audit 13/9/2022 – Financials    |
|   |                 | balanced accounts and annual financial report for the year ending 30 June                     |     | provided via Moore Australia portal       |
|   |                 | 2022?                                                                                         |     |                                           |
| 6 | s.6.2(3)        | When adopting the annual budget, did the local government take into                           | Yes |                                           |
|   |                 | account all its expenditure, revenue and income?                                              |     |                                           |