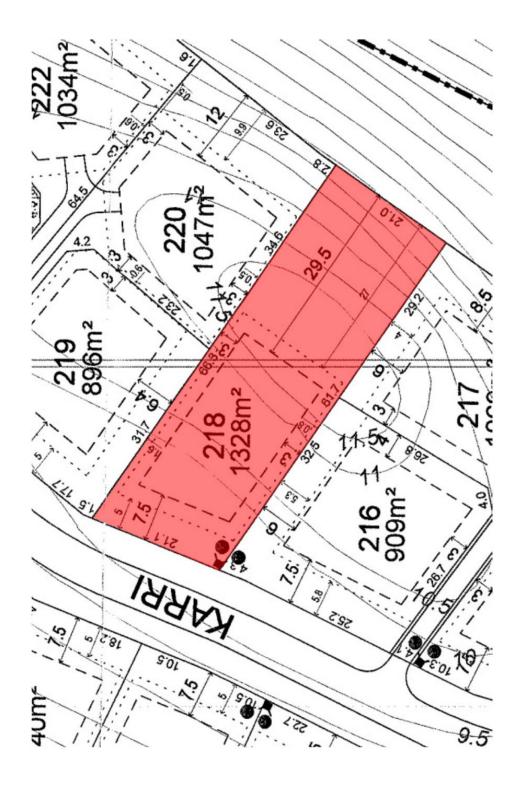

# 11. Other Property and Services as at 31 January 2023 is projected to on budget.

| Parks & Gardens           |  |
|---------------------------|--|
| No significant variations |  |
| Works                     |  |
| No significant variations |  |

# Capital

#### Infrastructure

O'Connor St Reseal - \$19,886 over budget due to price increase related to the supply and laying of black asphalt.