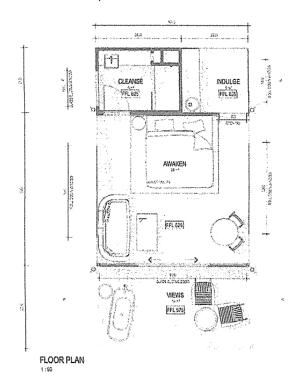

ersations with officers of the Department of Biodiversity, Conservation and Attractions led to observations that the development would complement the proposed trail development within the arboretum that exists along the northern boundary of Lot 7489.

It is a proposal that will add to the options available for holiday accommodation in Pemberton and provide a limited financial return to the owners pending some more intensive development into the future. At the same time the development is not such as to prejudice any future forms of development on all or on the balance of the land.

Council approval is sought.

Should there be any issues requiring discussion or elaboration, please do not hesitate to contact me.

Yours sincerely

Gordon G Smith

19th January 2023



# Floor Plan Option - 1





| 5.0m x 5.0m Deluxe Tent                          | Qty                 | 4           |
|--------------------------------------------------|---------------------|-------------|
| Inclusions;-                                     |                     |             |
| 1 @ 5.0m x 5.0m deluxe tent                      |                     |             |
| Frant Deck - 2.7m (D) x 5.0m (W) with WPC deckl  | ing and metal steps |             |
| Glass front sliding doors                        |                     |             |
| Structural steel subfloor frame & eco anchor fou | andation system     |             |
| Waterproof PVC Roof with high wind upgrade kit   | t                   |             |
| Sahara Bath Pod - include canvas wrap            |                     |