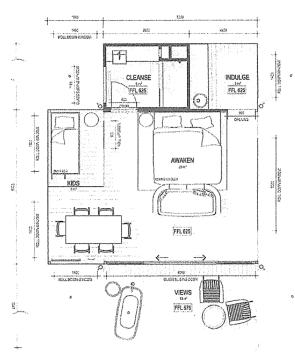

te Peoparation must be complete before transl to site.                                                                                              |                      |

#### Commen

\*Wigning or Malaysia/Thino, archaise of local taxes. Duly not applicable. Pricing does not include installation, IFBE, cabinetay, stump extensions/moving in (for slipping generally gib-hoods start engraped by soorce mainter concilions or approxime of traverse for high start areas lambes starced. This tempor further investigation and topping of of project action. "Program cares" passess of program from a 10th deposit, 40th devantings, 40th CRU, 10th is well-specified in a contract of the program of the program of the program from a 10th deposit, 40th devantings, 40th CRU, 10th is

# Floor Plan Option - 2





| 5.0m x 5.0m Deluxe Tent                               | Qty            | .4          |
|-------------------------------------------------------|----------------|-------------|
| Inclusions:-                                          |                |             |
| 1 @ 5.0m x 5.0m deluxe tent                           |                |             |
| Front Deck - 2.7m (D) x 5.0m (W) with WPC decking a   | nd metal steps |             |
| Glass front sliding doors                             |                |             |
| Structural steel subfloor frame & eco anchor founda   | tion system    |             |
| Waterproof PVC Roof with high wind upgrade kit        |                |             |
| Sahara Bath Pod - include canvas va ap                |                |