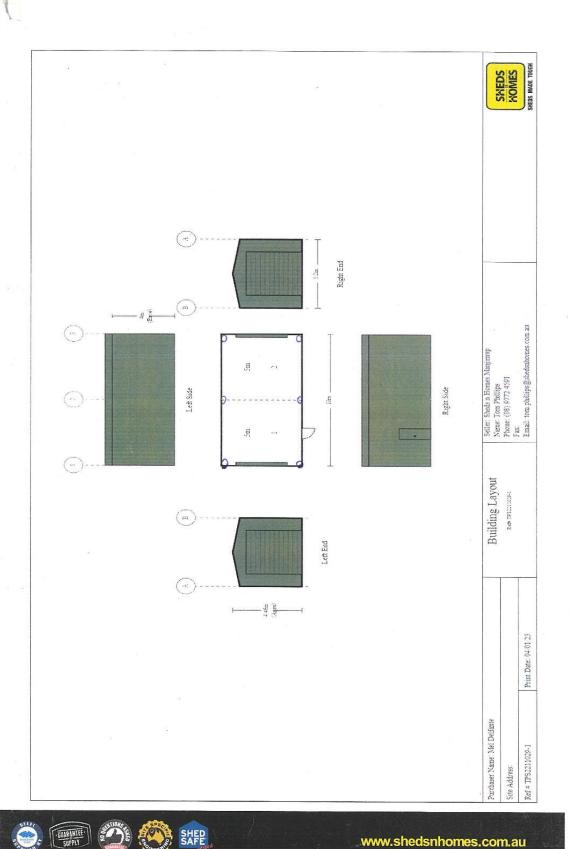

|   |                 | of the gift? Did the disclosure include the information required by section 5.87C of the Act? |     |                                           |
|---|-----------------|-----------------------------------------------------------------------------------------------|-----|-------------------------------------------|
| 4 | s5.90A(2) & (5) | Did the local government prepare, adopt by absolute majority and publish an                   | Yes | Adopted January 23 2020. On Shire of      |
|   |                 | up-to-date version on the local government's website, a policy dealing with                   |     | Manjimup website.                         |
|   |                 | the attendance of council members and the CEO at events?                                      |     |                                           |
| 2 | s5.96A(1), (2), | Did the CEO publish information on the local government's website in                          | Yes |                                           |
|   | (3) & (4)       | accordance with sections 5.96A(1), (2), (3), and (4) of the Local Government                  |     |                                           |
|   |                 | Act 1995?                                                                                     |     |                                           |
| 9 | s5.128(1)       | Did the local government prepare and adopt (by absolute majority) a policy in                 | Yes | Adopted March 2020. Reviewed December     |
|   |                 | relation to the continuing professional development of council members?                       |     | 2021 after last LG Election.              |
| 7 | s5.127          | Did the local government prepare a report on the training completed by                        | Yes | Register of training on Shire of Manjimup |
|   |                 | council members in the 2021/2022 financial year and publish it on the local                   |     | website.                                  |
|   |                 | government's official website by 31 July 2022?                                                |     |                                           |
| ∞ | s6.4(3)         | By 30 September 2022, did the local government submit to its auditor the                      | Yes | Financial Audit 13/9/2022 – Financials    |
|   |                 | balanced accounts and annual financial report for the year ending 30 June                     |     | provided via Moore Australia portal       |
|   |                 | 2022?                                                                                         |     |                                           |
| 6 | s.6.2(3)        | When adopting the annual budget, did the local government take into                           | Yes |                                           |
|   |                 | account all its expenditure, revenue and income?                                              |     |                                           |