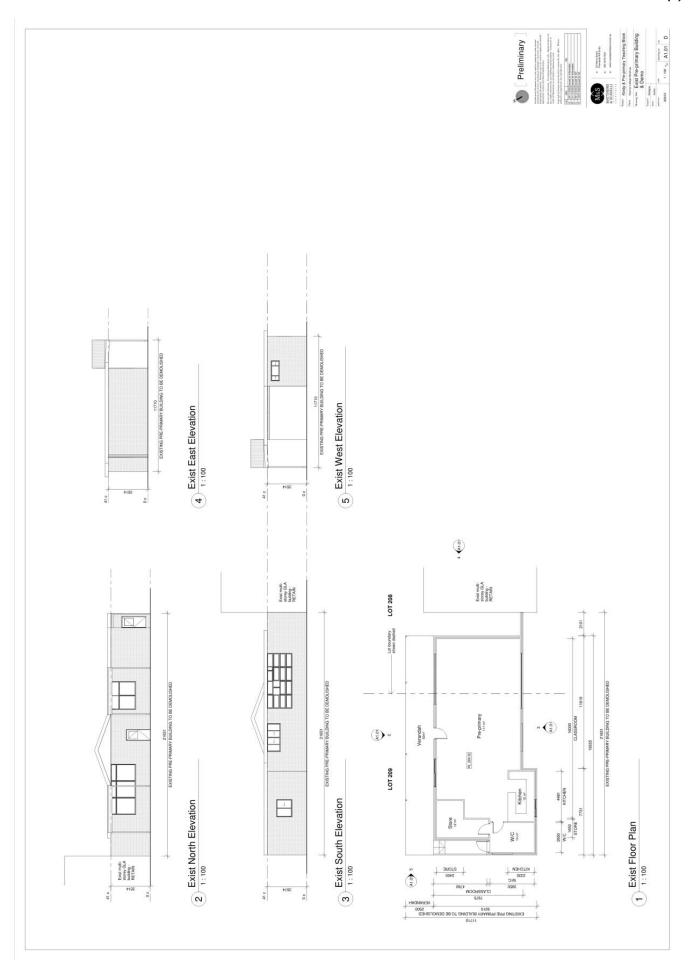

ed (Refer to the coloured elevations):

- Roof custom orb roof Colorbond colour 'Pale Eucalypt'
- External walls exposed red face brick with feature fibre cement sheet
- Window and door frames to be light coloured anodised aluminium
- Verandah roof sheet translucent Danpalon roof sheet

The proposed building is a replacement of the existing building and does not enable additional enrolments to the school beyond the current capacity. Therefore no additional carparking is proposed as part of this development.

We trust that the information provided within satisfies your requirements. Should you have any queries that we may be able to assist you with please do not hesitate to call me on 9316 0531.

Regards,

Sally Matthews

Architect | Director

Sally 82.

Matthews & Scavalli Architects





















|          | Da3/aala File No: Flb <br>Shire of                                                                                                                      | A) -003.<br>Manjimup                    |
|----------|---------------------------------------------------------------------------------------------------------------------------------------------------------|-----------------------------------------|
|          | Ranger alta Emerciar                                                                                                                                    |                                         |
|          | Recc<br>Scanned: \(\sigma\) Of