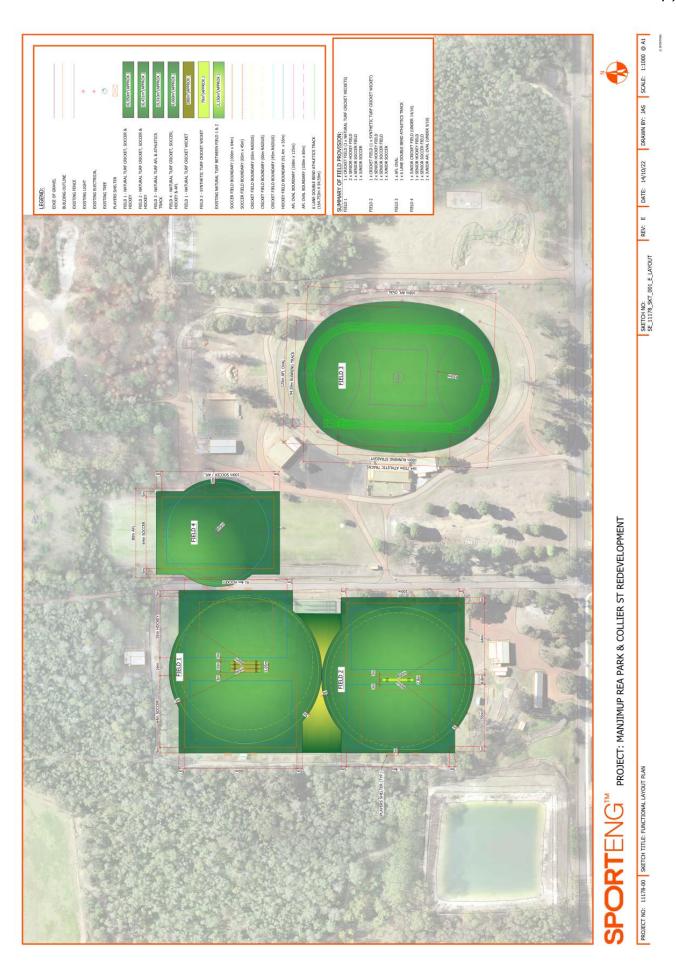

| Number of Guest Bedrooms<br>(Attach scaled floor plan showing areas<br>available to guests and any areas not<br>accessible). | 4 (Four)                                  |
|------------------------------------------------------------------------------------------------------------------------------|-------------------------------------------|
| Maximum number of guests able to be accommodated at the premises.                                                            | . 8                                       |
| Will pets be accommodated? If so, please provide details of how these will be secured.                                       | No Pels                                   |
| Location and number of car parking spaces available to guests inside the property.                                           | each quest.                               |
| How is water supplied to the premises? If an on-site water supply is provided, provide details of type and capacity.         | Rain water, exinnected to existing system |
| Detail the method of guest booking.                                                                                          | LJ. Hooker Welseite                       |

| Detail the method of key collection / drop off.                                                         | inventer lock on MAI |
|---------------------------------------------------------------------------------------------------------|----------------------|
| Detail the cleaning and servicing arrangements.                                                         | L.T. Hoder           |
| Detail rubbish disposal arrangements.                                                                   | existing service     |
| Will signage be displayed at the property? If so, provide details, including location, size and design. | N) A                 |

| Emergency Contacts and Information                                                      |                                                 |
|-----------------------------------------------------------------------------------------|-------------------------------------------------|
| National Emergency Service Number<br>Police, Ambulance, Fire                            | 000                                             |
| State Emergency Service Assistance<br>Non-emergency                                     | 132 500                                         |
| Emergency Information Phone and Website                                                 | 1300 657 209<br>www.dfes.wa.gov.au              |
| Radio frequency of the official local emergency radio broadcaster i.e. ABC Local Radio  | ABC Local fadio                                 |
| Nearest Emergency Muster Point / Evacuation<br>Centre<br>Include route map if required. | PEMBERTON SPORTS CLUB,<br>CLUB ROAD, PEMBERTON. |