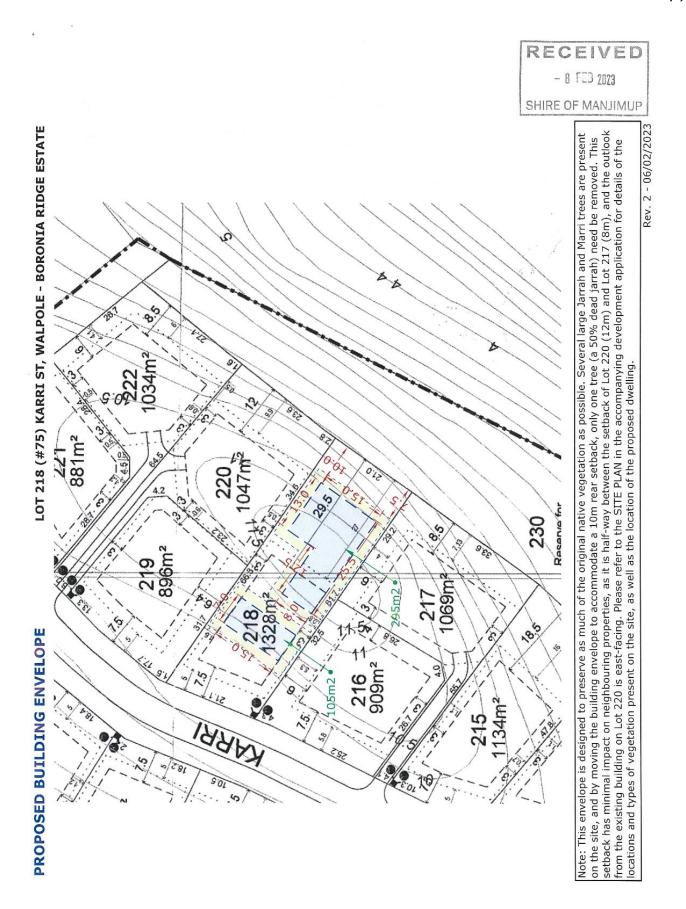

| 9.16.2 - Proposed Nominations for the Pemberton Town Activation Advisory Committee                                 | 107   |
|--------------------------------------------------------------------------------------------------------------------|-------|
| 9.16.2(1)                                                                                                          | . 107 |
| APPENDICES                                                                                                         |       |
| 9.5.5 - Proposed Building Envelope Variation for Dwelling - Single on Lot 218 (75) Karri Street, Walpole           |       |
| 9.5.5(A)                                                                                                           | .188  |
| 9.9.1 - Proposed Award of Tender RFT 04-22 Power Upgrade & Field Lighting, Rea Park & Collier Street Redevelopment |       |
| 9.9.1(A)  9.16.2 - Proposed Nominations for the Pemberton Town Activation                                          | .189  |
| Advisory Committee                                                                                                 |       |
| 9.16.2(A)                                                                                                          | .198  |