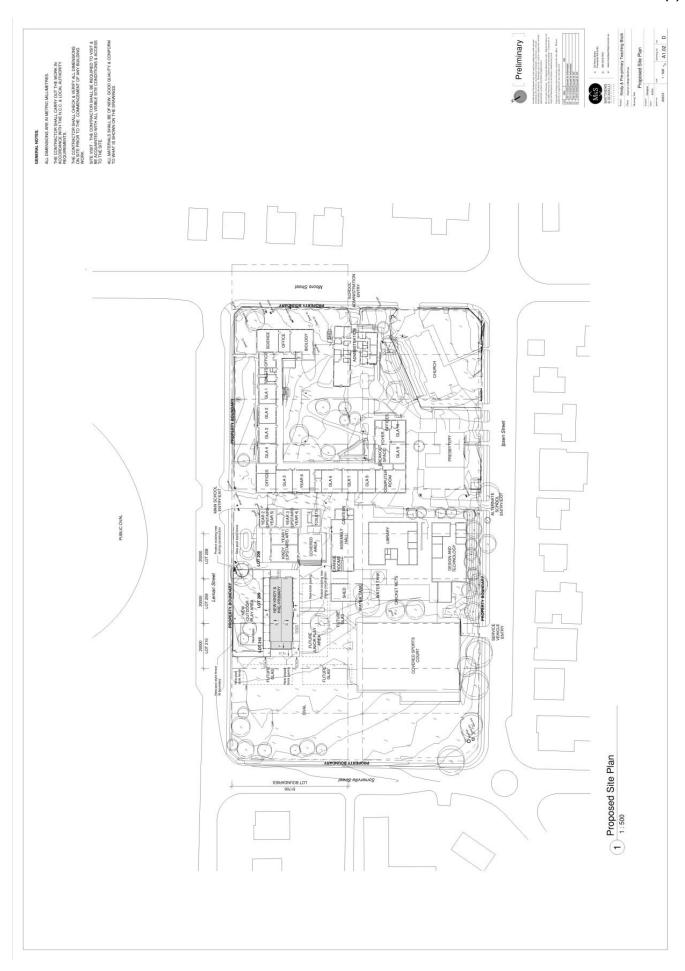

(Refer to the coloured elevations):

- Roof custom orb roof Colorbond colour 'Pale Eucalypt'
- External walls exposed red face brick with feature fibre cement sheet
- Window and door frames to be light coloured anodised aluminium
- Verandah roof sheet translucent Danpalon roof sheet

The proposed building is a replacement of the existing building and does not enable additional enrolments to the school beyond the current capacity. Therefore no additional carparking is proposed as part of this development.

We trust that the information provided within satisfies your requirements. Should you have any queries that we may be able to assist you with please do not hesitate to call me on 9316 0531.

Regards,

Sally Matthews

Architect | Director

Sally 82.

Matthews & Scavalli Architects





















|          | Da3/aala File No: Flb <br>Shire of                                                                                                                      | A) -003.<br>Manjimup                    |
|----------|---------------------------------------------------------------------------------------------------------------------------------------------------------|-----------------------------------------|
|          | Ranger alta Emerciar                                                                                                                                    |                                         |
|          | Recc<br>Scanned: \(\sigma\) Of