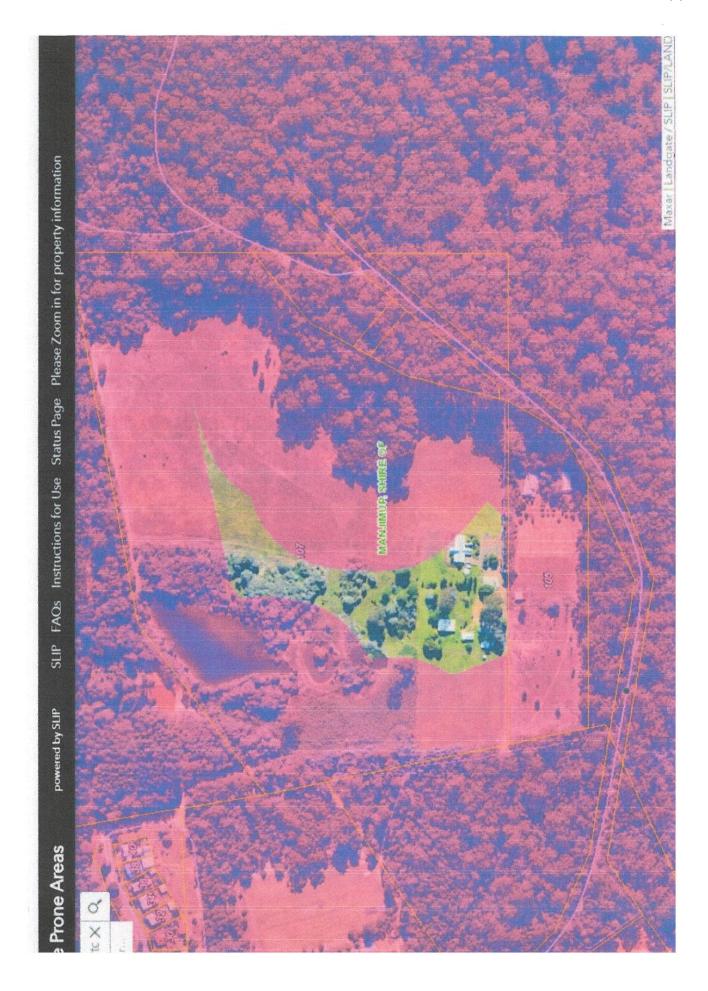

ding to the property.

Conversations with officers of the Department of Biodiversity, Conservation and Attractions led to observations that the development would complement the proposed trail development within the arboretum that exists along the northern boundary of Lot 7489.

It is a proposal that will add to the options available for holiday accommodation in Pemberton and provide a limited financial return to the owners pending some more intensive development into the future. At the same time the development is not such as to prejudice any future forms of development on all or on the balance of the land.

Council approval is sought.

Should there be any issues requiring discussion or elaboration, please do not hesitate to contact me.

Yours sincerely

Gordon G Smith

19th January 2023



# Floor Plan Option - 1





| 5.0m x 5.0m Deluxe Tent                          | Qty                 | 4           |
|--------------------------------------------------|---------------------|-------------|
| Inclusions;-                                     |                     |             |
| 1 @ 5.0m x 5.0m deluxe tent                      |                     |             |
| Frant Deck - 2.7m (D) x 5.0m (W) with WPC deckl  | ing and metal steps |             |
| Glass front sliding doors                        |                     |             |
| Structural steel subfloor frame & eco anchor fou | andation system     |             |
| Waterproof PVC Roof with high wind upgrade kit   | t                   |             |
| Sahara Bath Pod - include canvas wrap            |