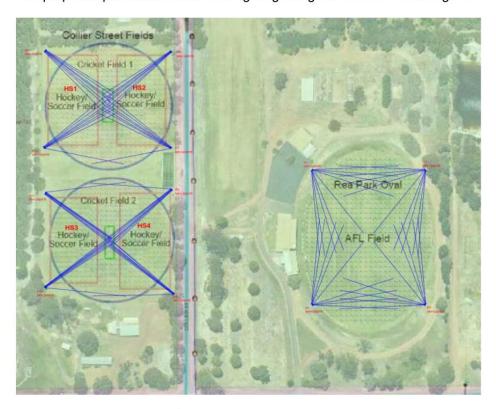

| Number of Guest Bedrooms<br>(Attach scaled floor plan showing areas<br>available to guests and any areas not<br>accessible). | 4 (Four)                                  |
|------------------------------------------------------------------------------------------------------------------------------|-------------------------------------------|
| Maximum number of guests able to be accommodated at the premises.                                                            | . 8                                       |
| Will pets be accommodated? If so, please provide details of how these will be secured.                                       | No Pels                                   |
| Location and number of car parking spaces available to guests inside the property.                                           | each quest.                               |
| How is water supplied to the premises? If an on-site water supply is provided, provide details of type and capacity.         | Rain water, exinnected to existing system |
| Detail the method of guest booking.                                                                                          | LJ. Hooker Welseite                       |

| Detail the method of key collection / drop off.                                                         | inventer lock on MAI |
|---------------------------------------------------------------------------------------------------------|----------------------|
| Detail the cleaning and servicing arrangements.                                                         | L.T. Hoder           |
| Detail rubbish disposal arrangements.                                                                   | existing service     |
| Will signage be displayed at the property? If so, provide details, including location, size and design. | N) A                 |

| Emergency Contacts and Information                                                      |                                                 |
|-----------------------------------------------------------------------------------------|-------------------------------------------------|
| National Emergency Service Number<br>Police, Ambulance, Fire                            | 000                                             |
| State Emergency Service Assistance<br>Non-emergency                                     | 132 500                                         |
| Emergency Information Phone and Website                                                 | 1300 657 209<br>www.dfes.wa.gov.au              |
| Radio frequency of the official local emergency radio broadcaster i.e. ABC Local Radio  | ABC Local fadio                                 |
| Nearest Emergency Muster Point / Evacuation<br>Centre<br>Include route map if required. | PEMBERTON SPORTS CLUB,<br>CLUB ROAD, PEMBERTON. |