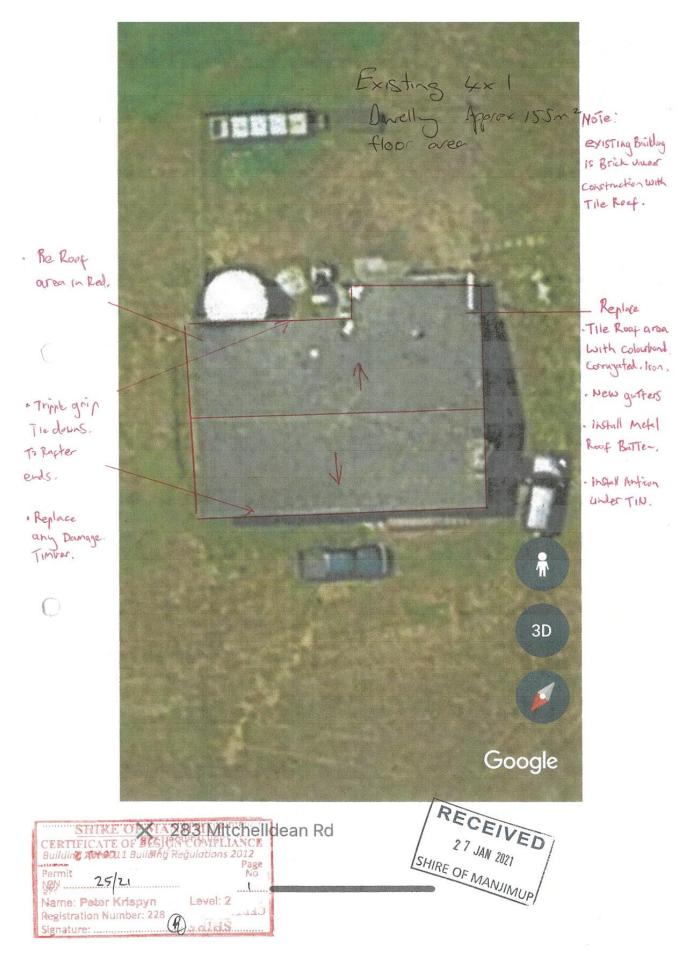

9 cash in municipal, unspent loan funds and in reserve.

Municipal \$ 10,544,090 Unspent Loan Funds \$ 760,892 Reserve \$ 6,323,837

• • •

Page 17

Monthly Financial Activity Statement - January 2023

Casey STREAT 283 Mitchelldean Road YANMAH WA 6258

Shire of Manjimup 3 Rose Street MANJIMUP WA 6258

25 January 2023

To whom it may concern,

Please find accompanying this letter a DA application for Lot 283 Mitchelldean Road Yanmah 6258.

We wish to re zone the current small 1950s cottage to ancillary dwelling, to be used by our elderly parents who currently reside there and are care takers of our farm. They will then remain on the farm at the completion of our new home as care takers as my husband works FIFO.

We trust this is satisfactory to the shire.

Best\_Regards

**Casey Streat** 



9.5.1(1)





80

Attachments - Ordinary Meeting of Council - 23 March 2023

**9.5.1(1)** 



9.5.1(1)













NW PERSPECTIVE 1:200



SE PERSPECTIVE 1:200





**9.5.3(1)** 







# Application for Development Approval Shire of Manjimup Local Planning Scheme No. 4

PO Box 1 Manjimup WA 6258 Phone: (08) 9771 7777 Fax: (08) 9771 7771

# $M_{ANJIMUP}^{\text{SHIRE OF}} \text{ all sections } \underline{\text{must}} \text{ be completed}$

| Owner Details                                                |                                                      |
|--------------------------------------------------------------|------------------------------------------------------|
| Name: (John) AH KIUNG LI                                     | LIONE