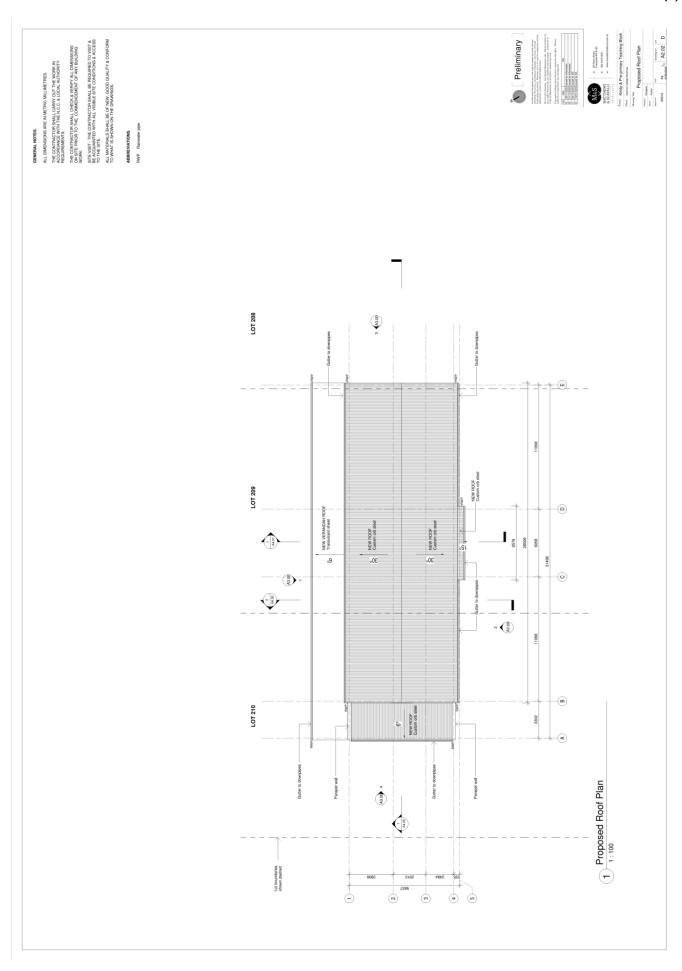

r to the coloured elevations):

- Roof custom orb roof Colorbond colour 'Pale Eucalypt'
- External walls exposed red face brick with feature fibre cement sheet
- Window and door frames to be light coloured anodised aluminium
- Verandah roof sheet translucent Danpalon roof sheet

The proposed building is a replacement of the existing building and does not enable additional enrolments to the school beyond the current capacity. Therefore no additional carparking is proposed as part of this development.

We trust that the information provided within satisfies your requirements. Should you have any queries that we may be able to assist you with please do not hesitate to call me on 9316 0531.

Regards,

Sally Matthews

Architect | Director

Sally 82.

Matthews & Scavalli Architects





















|          | Da3/aala File No: Flb <br>Shire of                                                                                                                      | A) -003.<br>Manjimup                    |
|----------|---------------------------------------------------------------------------------------------------------------------------------------------------------|-----------------------------------------|
|          | Ranger alta Emerciar                                                                                                                                    |                                         |
|          | Recc<br>Scanned: \(\sigma\) Of