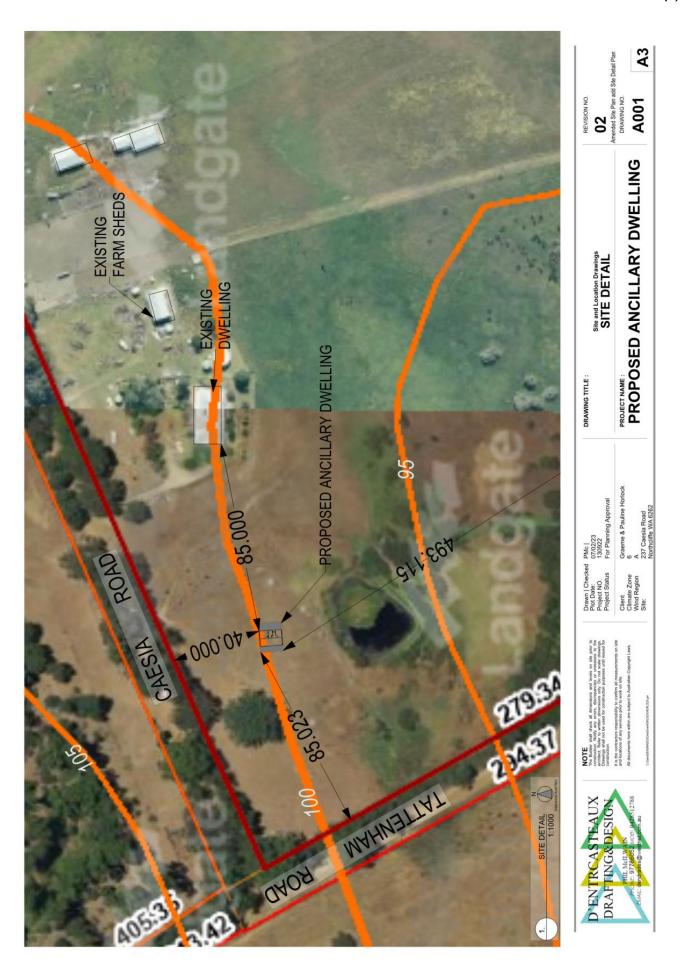

Reserve \$ 6,323,837

• • •

Page 17

Monthly Financial Activity Statement - January 2023

Casey STREAT 283 Mitchelldean Road YANMAH WA 6258

Shire of Manjimup 3 Rose Street MANJIMUP WA 6258

25 January 2023

To whom it may concern,

Please find accompanying this letter a DA application for Lot 283 Mitchelldean Road Yanmah 6258.

We wish to re zone the current small 1950s cottage to ancillary dwelling, to be used by our elderly parents who currently reside there and are care takers of our farm. They will then remain on the farm at the completion of our new home as care takers as my husband works FIFO.

We trust this is satisfactory to the shire.

Best\_Regards

**Casey Streat** 



9.5.1(1)





80

Attachments - Ordinary Meeting of Council - 23 March 2023

**9.5.1(1)** 



9.5.1(1)













NW PERSPECTIVE 1:200



SE PERSPECTIVE 1:200





**9.5.3(1)** 







# Application for Development Approval Shire of Manjimup Local Planning Scheme No. 4

PO Box 1 Manjimup WA 6258 Phone: (08) 9771 7777 Fax: (08) 9771 7771

# $M_{ANJIMUP}^{\text{SHIRE OF}} \text{ all sections } \underline{\text{must}} \text{ be completed}$

| Owner Details                                                |                                                      |
|--------------------------------------------------------------|------------------------------------------------------|
| Name: (John) AH KIUNG LI                                     | LIONE                                                |
| Company/Organisation Name (if applicable)                    | ):