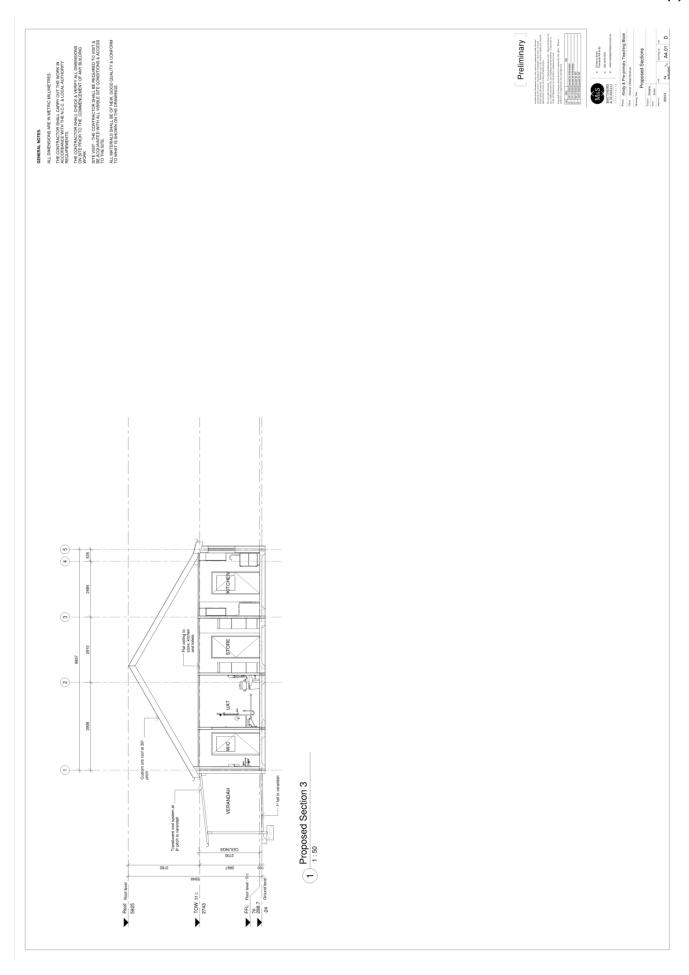

he coloured elevations):

- Roof custom orb roof Colorbond colour 'Pale Eucalypt'
- External walls exposed red face brick with feature fibre cement sheet
- Window and door frames to be light coloured anodised aluminium
- Verandah roof sheet translucent Danpalon roof sheet

The proposed building is a replacement of the existing building and does not enable additional enrolments to the school beyond the current capacity. Therefore no additional carparking is proposed as part of this development.

We trust that the information provided within satisfies your requirements. Should you have any queries that we may be able to assist you with please do not hesitate to call me on 9316 0531.

Regards,

Sally Matthews

Architect | Director

Sally 82.

Matthews & Scavalli Architects





















|          | Da3/aala File No: Flb <br>Shire of                                                                                                                      | A) -003.<br>Manjimup                    |
|----------|---------------------------------------------------------------------------------------------------------------------------------------------------------|-----------------------------------------|
|          | Ranger alta Emerciar                                                                                                                                    |                                         |
|          | Recc<br>Scanned: \(\sigma\) Of                                                                                                                          | fice