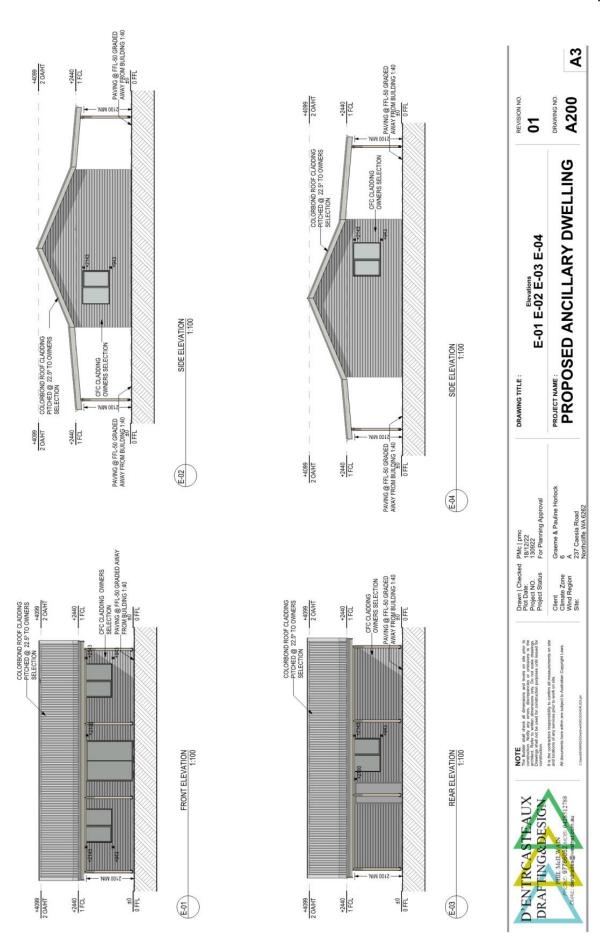

erve \$ 6,323,837

• • •

Page 17

Monthly Financial Activity Statement - January 2023

Casey STREAT 283 Mitchelldean Road YANMAH WA 6258

Shire of Manjimup 3 Rose Street MANJIMUP WA 6258

25 January 2023

To whom it may concern,

Please find accompanying this letter a DA application for Lot 283 Mitchelldean Road Yanmah 6258.

We wish to re zone the current small 1950s cottage to ancillary dwelling, to be used by our elderly parents who currently reside there and are care takers of our farm. They will then remain on the farm at the completion of our new home as care takers as my husband works FIFO.

We trust this is satisfactory to the shire.

Best\_Regards

**Casey Streat** 



9.5.1(1)





80

Attachments - Ordinary Meeting of Council - 23 March 2023

**9.5.1(1)** 



9.5.1(1)













NW PERSPECTIVE 1:200



SE PERSPECTIVE 1:200





**9.5.3(1)** 







# Application for Development Approval Shire of Manjimup Local Planning Scheme No. 4

PO Box 1 Manjimup WA 6258 Phone: (08) 9771 7777 Fax: (08) 9771 7771

# $M_{ANJIMUP}^{\text{SHIRE OF}} \text{ all sections } \underline{\text{must}} \text{ be completed}$

| Owner Details                                                |                                                      |
|--------------------------------------------------------------|------------------------------------------------------|
| Name: (John) AH KIUNG LI                                     | LIONE                                                |
| Company/Organisation Name (if applicable)                    | ):